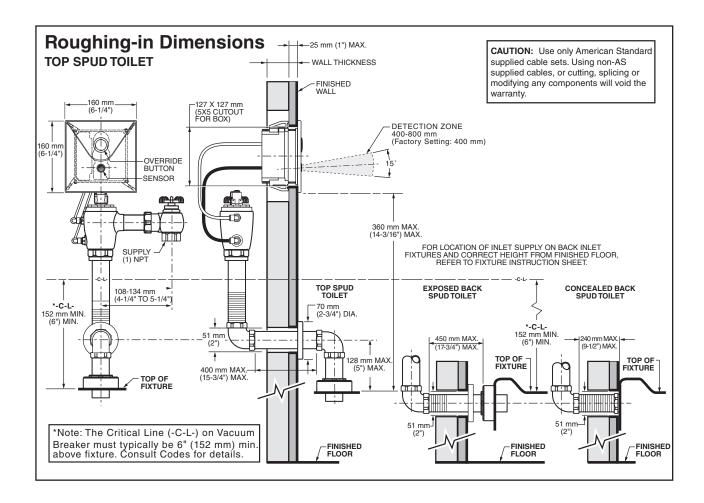

#### **INCLUDES:**

- 1" I.P.S. angle stop with back-flow protection and hand wheel
- 1" Sweat solder adapter
- 1-1/2" Vacuum breaker with spud coupling and flange

#### **OPERATING PRESSURE:**

25 psi (flowing) - 80 psi (static)

### FLOW REQUIREMENT:

25 gpm/94.6 L/min