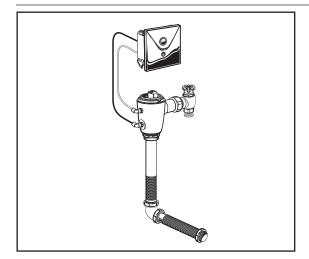

## SELECTRONIC® SENSOR OPERATED CONCEALED TOILET FLUSH VALVE

FOR WALL-HUNG, BACK SPUD BOWLS

#### **GENERAL DESCRIPTION:**

Concealed, Sensor Operated Selectronic Toilet Flush Valve (Rear Access) for wall-hung bowls with 1-1/2" back spud.

#### **INCLUDES:**

- 1" I.P.S. angle stop with back-flow protection and hand wheel
- 1" Sweat solder adapter
- 1-1/2" Vacuum breaker with spud coupling and flange