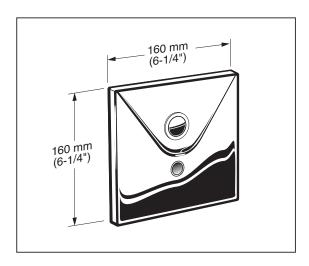

## **BASE MODEL: (Does Not include Power Supply)**

606B.212 Base Model, 1.1 gpf/4.2 Lpf REAR ACCESS Fully mechanical manual override Chrome-plated metal wall plate

- ☐ 606B.222 Base Model, 1.28 gpf/4.8 Lpf SAME AS ABOVE
- ☐ 606B.262 Base Model, 1.6 gpf/6.0 Lpf SAME AS ABOVE