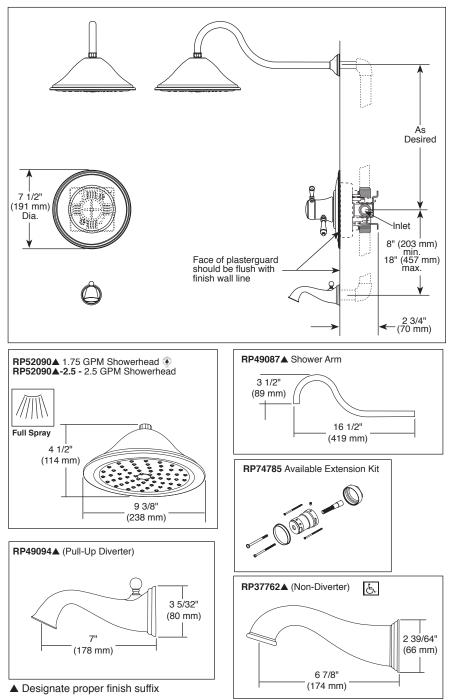

#### **STANDARD SPECIFICATIONS:**

- TempAssure<sup>®</sup> 60 series thermostatic valve cartridge. - Thermostatic wax element maintains the outlet temperature to ±3.6°F.
- Must also order MultiChoice<sup>®</sup> Universal rough valve body (R60000 Series).
- Back-to-back installation capability.
- Lever volume control handle; temperature adjustment dial.
- Graphics indicate hot/cold temperature adjustment.
- Field adjustable to limit handle rotation into hot water zone.
- All parts replaceable from the front of the valve.
- Adjusts for up to 1" wall thickness.
- Single-function showerhead (RP52090-2.5) sold with T60210-2.5 and T60410-2.5 - 2.5 gpm @ 80 psi, 9.5 L/min @ 550 kPa.
- Single-function showerhead (RP52090) sold with T60210 and T60410 - 1.75 gpm @ 80 psi, 6.6 L/min @ 550 kPa.