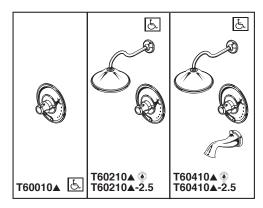

## **TUB AND SHOWER** FAUCET TRIM

- Traditional Bath Collection
- TempAssure<sup>®</sup> Thermostatic
- Valve Only (T60010)
- Shower Only (T60210)
- Tub/Shower (T60410)