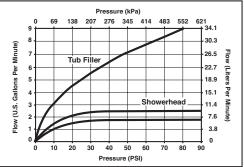

#### Using R60000-UNBX:

For additional flow rate information reference the Brizo price book