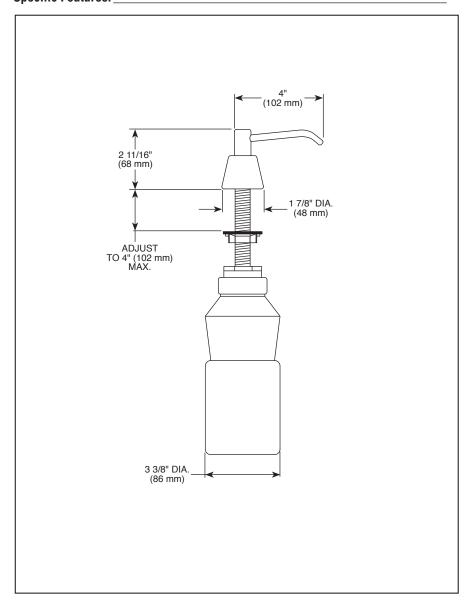

## Submitted Model No.:\_\_\_\_\_\_Specific Features:

## **STANDARD SPECIFICATIONS:**

- Brass basin mounted liquid soap dispenser.
- Adjust up to 4" max counter thickness.
- All exposed portions are chrome plated brass.
- Globe is white translucent polyethylene. 32 oz. capacity.
- Mounting hardware included with product.