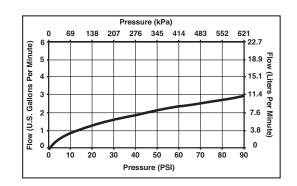

## **STANDARD SPECIFICATIONS:**

- Solid brass body.
- Valve only with built-in chek valves.
- Mechanical mixer with adjustable temperture setting, temperature control handle, and screw to lock in temperature selection.
- 3/8" compression inlets and outlet connections.
- Note: Maximum rated working pressure 125 PSI