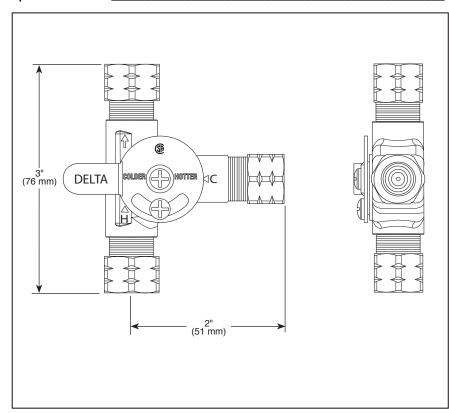

## **STANDARD SPECIFICATIONS:**

- Solid brass body.
- Valve only with built-in chek valves.
- Mechanical mixer with adjustable temperture setting, temperature control handle, and screw to lock in temperature selection.
- 3/8" compression inlets and outlet connections.
- Note: Maximum rated working pressure 125 PSI