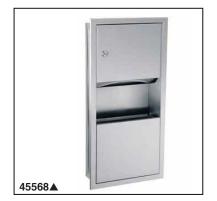

### **ACCESSORIES**

■ Towel Dispenser & Waste Receptacle

#### **STANDARD SPECIFICATIONS:**

- Holds 475 multi-fold or 350 C-fold towels.
- Door is mounted of full length stainless steel piano hinge.
- Includes tumbler lock and key.
- Removable 2 gallon waste receptacle