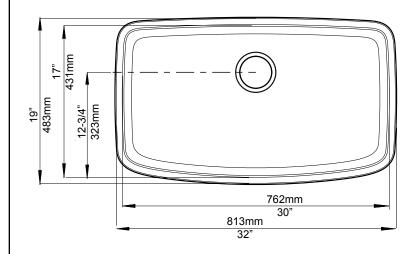

#### JOB INFORMATION

| Job Name:       |  |
|-----------------|--|
| Contact:        |  |
| Date Specified: |  |
| Specifier:      |  |
| Contractor:     |  |

Model 441613 shown

| NOMINAL DIMENSIONS |                             |               |                   |
|--------------------|-----------------------------|---------------|-------------------|
| OVERALL            | CUTOUT<br>SIZE              | BOWL<br>DEPTH | DRAIN<br>DIAMETER |
| 32" X 19"          | Refer to supplied template. | 9-1/2         | 3-1/2             |