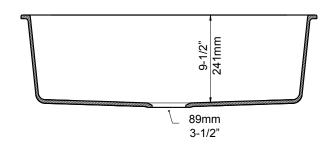

#### JOB INFORMATION

| Job Name:       |  |
|-----------------|--|
| Contact:        |  |
| Date Specified: |  |
| Specifier:      |  |
| Contractor:     |  |

Model 441613 shown

| NOMINAL DIMENSIONS |                             |               |                   |
|--------------------|-----------------------------|---------------|-------------------|
| OVERALL            | CUTOUT<br>SIZE              | BOWL<br>DEPTH | DRAIN<br>DIAMETER |
| 32" X 19"          | Refer to supplied template. | 9-1/2         | 3-1/2             |