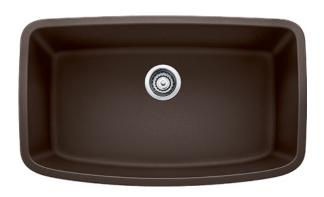

#### FEATURED MODEL

441612 VALEA SUPER SINGLE Under Mount BISCOTTI

#### JOB INFORMATION

| Job Name:       |  |
|-----------------|--|
| Contact:        |  |
| Date Specified: |  |
| Specifier:      |  |
| Contractor:     |  |

Model 441613 shown

| NOMINAL DIMENSIONS |                             |               |                   |
|--------------------|-----------------------------|---------------|-------------------|
| OVERALL            | CUTOUT<br>SIZE              | BOWL<br>DEPTH | DRAIN<br>DIAMETER |
| 32" X 19"          | Refer to supplied template. | 9-1/2         | 3-1/2             |