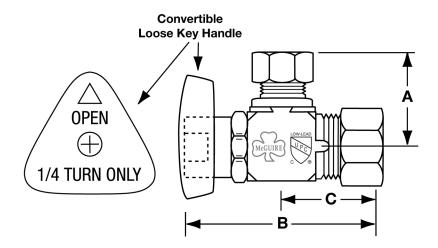

# **Convertible**<sup>™</sup>

## **Compression To Compression**

| NO.    | DESCRIPTION              | ROUGHING MEASUREMENTS |        |        |
|--------|--------------------------|-----------------------|--------|--------|
|        |                          | A                     | В      | C      |
| LFBV09 | 1/2" Nominal x 3/8" O.D. | 1-3/16"               | 2-1/2" | 1-1/4" |

### **Specifications:**

Lead free convertible quarter-turn brass ball valve, chrome plated commercial pattern with convertible loose key handle. Inlet shall be (1/2) inch (IPS, sweat, compression). Outlet shall be (3/8) inch (compression). Supply stop valve shall be McGuire Supply stop valve shall be certified by recognized testing authority and bear manufacturer and testing mark.

Part No.

LFBV09

**Quarter-Turn Brass Ball Valve** 

This product can expose you to chemicals including lead, which is known to the State of California to cause cancer, and birth defects or other reproductive harm. For more information go to www.P65Warnings.ca.gov.