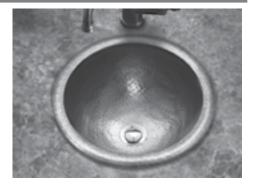

Hammerwerks Series Hand-Hammered Copper and Pewter Sinks

Classic Round Lavatory Sink Model HW-CLA1RF HW-CLA2RF HW-CLA1RS HW-CLA2RS

## FEATURES

- Timeless classic round lavatory sink
- 15″0D
- 6-1/2" depth
- 1-1/2" drain opening

## **Model infomation**

- HW-CLA1RF 15" Classic/Flat Lip, Antique copper w/ overflow
- HW-CLA2RF 15" Classic/Flat Lip, Lustrous pewter w/ overflow
- **HW-CLA1RS** 15" Classic/Self Rimming, Antique copper w/ overflow
- HW-CLA2RS 15" Classic/Self Rimming, Lustrous pewter w/ overflow