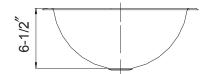

## FEATURES

- Timeless classic round lavatory sink
- 15″0D
- 6-1/2" depth
- 1-1/2" drain opening

| OVERALL DIMENSIONS | EACH BOWL             | CUTOUT SIZE  | PACKAGING* | WEIGHT*     |
|--------------------|-----------------------|--------------|------------|-------------|
| Ø 15 <sup>‴</sup>  | Ø 12-1/2 <sup>‴</sup> | See Template | 1/16 pcs.  | 10/200 lbs. |