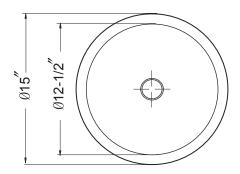

## FEATURES

- Timeless classic round lavatory sink
- 15″0D
- 6-1/2" depth
- 1-1/2" drain opening

| OVERALL DIMENSIONS | EACH BOWL             | CUTOUT SIZE  | PACKAGING* | WEIGHT*     |
|--------------------|-----------------------|--------------|------------|-------------|
| Ø 15 <sup>‴</sup>  | Ø 12-1/2 <sup>‴</sup> | See Template | 1/16 pcs.  | 10/200 lbs. |