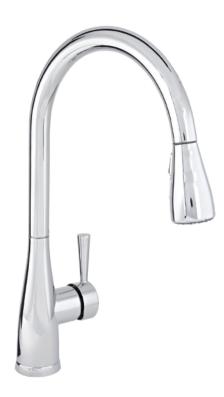

### **Product Codes:**

MIRXCCA100MCP (polished chrome)
MIRXCCA100MSS (stainless steel)
MIRXCCA100MORB (oil rubbed bronze)

- Magnetic docking sprayhead
- Ceramic disc cartridge
- Metal handle
- Single hole or 3-hole sink installation
- 3 function sprayer stream, full spray and pause
- Diverts from spray to stream without shutting off water
- Max. flow rate: 1.8 gpm at 60 psi
- With 360° swivel spout
- Non-kink nylon hose
- Optional deck plate
- Replacement cartridge MIR20081
- Lifetime limited warranty
- Meets: ASME A112.18.1 / CSA B125.1
- cUPC/IAPMO listed
- NSF 61 compliant
- ADA compliant