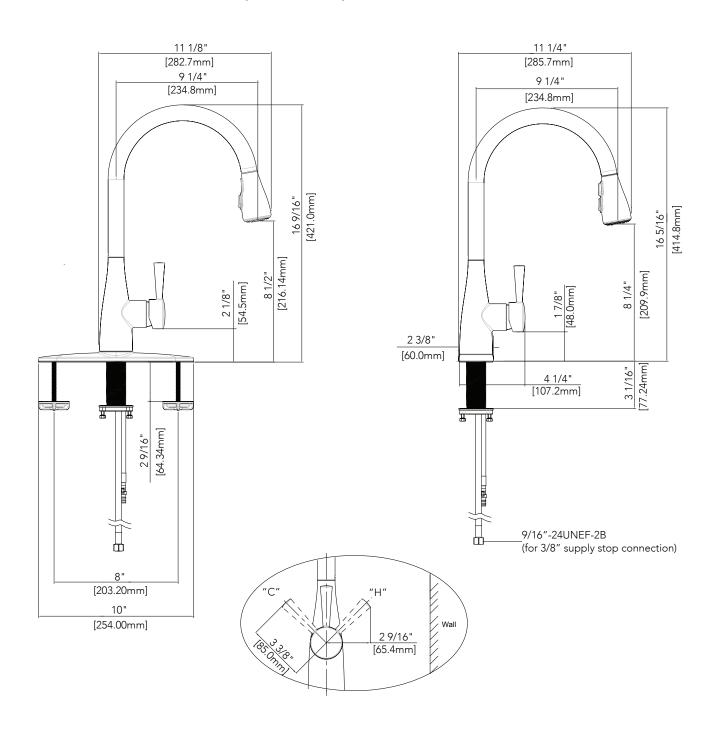

### **Product Codes:**

MIRXCCA100MCP (polished chrome)
MIRXCCA100MSS (stainless steel)
MIRXCCA100MORB (oil rubbed bronze)

- Magnetic docking sprayhead
- Ceramic disc cartridge
- Metal handle
- Single hole or 3-hole sink installation
- 3 function sprayer stream, full spray and pause
- Diverts from spray to stream without shutting off water
- Max. flow rate: 1.8 gpm at 60 psi
- With 360° swivel spout
- Non-kink nylon hose
- Optional deck plate
- Replacement cartridge MIR20081
- Lifetime limited warranty
- Meets: ASME A112.18.1 / CSA B125.1
- cUPC/IAPMO listed
- NSF 61 compliant
- ADA compliant