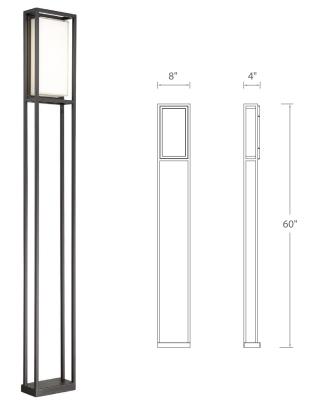

## **PRODUCT DESCRIPTION**

An eminent contemporary architectural design, sleek lines embrace mitered glass. This bold ADA compliant structure accentuates wall height for a dramatic impression throughout the space.

### **SPECIFICATIONS**

Construction: White mitered glass.

Light Source: High output LED.

Finish: Bronze (BZ).

**Standards:** ETL & cETL damp location listed. ADA compliant.

#### **ORDER NUMBER**

| Model    | Height | Wattage | Voltage        | LED<br>Lumens (Up) | LED<br>Lumens (Down) | Delivered<br>Lumens (Up) | Delivered<br>Lumens (Down) | Finish    |  |
|----------|--------|---------|----------------|--------------------|----------------------|--------------------------|----------------------------|-----------|--|
| WS-73660 | 60"    | 21W     | 120V-220V-277V | 1044               | 375                  | 644                      | 305                        | BZ Bronze |  |