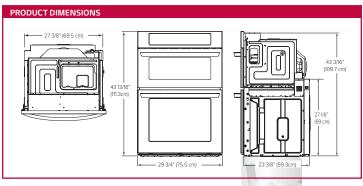

| CONTROL                                           |                                                                              |
|---------------------------------------------------|------------------------------------------------------------------------------|
| Oven Control Type                                 | Glass Touch (SmoothTouch™)                                                   |
| Display                                           | White VFD                                                                    |
| Language                                          | English / Spanish / French                                                   |
| Smart Function                                    | Wi-Fi / Smart Buzzer                                                         |
| Clock                                             | 12 hr or 24 hr (option)                                                      |
| Kitchen Timer                                     | Yes                                                                          |
| Timed Cook                                        | Yes                                                                          |
| Temperature Unit of Measure                       | Fahrenheit / Celsius                                                         |
| Cooking Complete Reminder Volume                  | Beeper (1.Loud, 2.Low, 3.Mute)                                               |
| Sabbath Mode                                      | Yes                                                                          |
| APPEARANCE                                        |                                                                              |
| Available Colors                                  | Stainless Steel / Black Stainless Steel                                      |
| Handle/Knobs                                      | Stainless Steel Finish (Aluminum)<br>Black Stainless Steel Finish (Aluminum) |
| Oven Door Feature                                 | WideView™ Window                                                             |
| Scratch-Resistant                                 | Yes                                                                          |
| PrintProof™ Finish                                | Yes (Black Stainless Steel Only)                                             |
| SmartThing® SMART FEATURES                        |                                                                              |
| SmartDiagnosis™                                   | Yes                                                                          |
| Wi-Fi Connectivity                                | Yes                                                                          |
| Works with                                        | Google Assistant and Amazon Alexa                                            |
| SmartThinQ® with Innit and SideChef               | Yes                                                                          |
| DIMENSIONS/CLEARANCES/WEIGHT                      |                                                                              |
| Shipping Weight (lbs)                             | 244 lbs                                                                      |
| Product Weight (lbs)                              | 194 lbs                                                                      |
| Product (W x H x D)                               | 29 3/4" x 43 9/11" x 24 1/2"                                                 |
| Cut-out (W x H x D)                               | 28 1/2" x 43 7/16" x 23 1/2"                                                 |
| Overall Depth (in) - including handle             | 26 7/8"                                                                      |
| Oven Interior Dimensions (Upper) (in) (W x H x D) | 20 8/11" x 8 9/25" x 17 5/13"                                                |
| Oven Interior Dimensions (Lower) (in) (W x H x D) | 24 1/2" x 17 5/8" x 18 7/8"                                                  |
| Carton Dimensions (in) (W x H x D)                | 33" x 30" x 50"                                                              |
| POWER/RATINGS                                     |                                                                              |
| Max. Amp load                                     | 40A                                                                          |
| Rating                                            | 7.8kW                                                                        |
| Requirements                                      | 120 / 240 VAC, 120 / 208 VAC                                                 |
| ACCESSORIES                                       |                                                                              |
| Glass Tray(Upper)                                 | Yes                                                                          |
| Metal Tray(Upper)                                 | Yes                                                                          |
| Rack(Upper)                                       | Yes                                                                          |
| Broiler pan & Grid                                | Yes                                                                          |
| Gliding Rack                                      | 1                                                                            |
| Heavy Duty Rack                                   | 2                                                                            |
| Meat probe                                        | Yes                                                                          |
| Scouring Pad                                      | Yes                                                                          |
| WARRANTY                                          |                                                                              |
| Parts & Labor                                     | 1 Year                                                                       |
| UPC CODES                                         |                                                                              |
|                                                   |                                                                              |
| LWC3063ST (Stainless Steel)                       | 048231339810                                                                 |

### **QUICK INSTALL & CLEARANCES**

For full installation directions/clearances please refer to the corresponding User Manual and Installation Guide.

| 29 3/4" x 43 13/16" x 24 1/2" |
|-------------------------------|
| 28 1/2" x 43 8/19" x 23 1/2   |
| 26 7/8"                       |
| 37.1"                         |
| 45.7"                         |
| 20 8/11" x 8 9/25" x 17 5/13" |
| 24 1/2" x 17 5/8" x 18 7/8"   |
| 33" x 30" x 50"               |
|                               |
| 32.5A                         |
| 7.8kW                         |
| 120 / 240 VAC, 120 / 208 VAC  |
|                               |