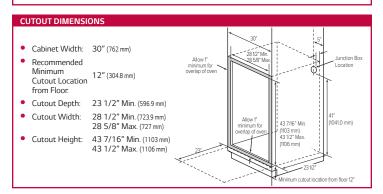

### **QUICK INSTALL & CLEARANCES**

For full installation directions/clearances please refer to the corresponding User Manual and Installation Guide.

| 29 3/4" x 43 13/16" x 24 1/2" |
|-------------------------------|
| 28 1/2" x 43 8/19" x 23 1/2   |
| 26 7/8"                       |
| 37.1"                         |
| 45.7"                         |
| 20 8/11" x 8 9/25" x 17 5/13" |
| 24 1/2" x 17 5/8" x 18 7/8"   |
| 33" x 30" x 50"               |
|                               |
| 32.5A                         |
| 7.8kW                         |
| 120 / 240 VAC, 120 / 208 VAC  |
|                               |

#### INSTALLATION REQUIREMENTS

- The cabinet base platform must be able to support 202 lbs (91.65 kg) for a Microwave Combination Wall Oven. If the cabinet does not have a solid bottom, two braces or runners must be installed level with the bottom of the cutout to support the weight of the oven. Make sure the base is level and the front of the cabinet is square. If the cabinet base is not level, the oven racks will tend to slide out when opening the door.
- If marks, blemishes or the cutout opening are visible above the installed oven, it may be necessary to add wood shims under the runners and front trim until the marks or opening are covered.
- If the cabinet does not have a front frame and the sides are less than 3/4" (1.9 cm) thick, shim both sides equally to establish the cutout width.
- The junction box must be flush with the rear wall of the cabinet as shown below.
- Allow at least a 23" clearance for the door depth when it is open
- Kitchen cabinets in contact with the oven must be heat resistant up to 194°F (90°C), and fronts of nearby units up to at least 158°F (70°C).