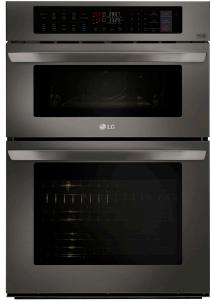

# LWC3063\_

## Combi Wall Oven

1.7 cu.ft. Microwave (Speed Oven)
Infrared Heating™
4.7 cu.ft. Oven
True Convection
Self+EasyClean
SmartThinQ® Technology

## LWC3063

Combi Wall Oven