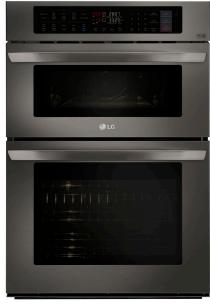

## Combi Wall Oven

1.7 cu.ft. Microwave (Speed Oven)
Infrared Heating™
4.7 cu.ft. Oven
True Convection
Self+EasyClean
SmartThinQ® Technology

## LWC3063

Combi Wall Oven