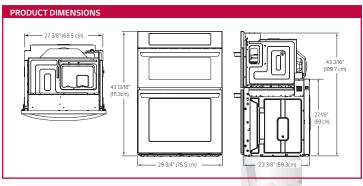

| CONTROL                                           |                                                                              |
|---------------------------------------------------|------------------------------------------------------------------------------|
| Oven Control Type                                 | Glass Touch (SmoothTouch™)                                                   |
| Display                                           | White VFD                                                                    |
| Language                                          | English / Spanish / French                                                   |
| Smart Function                                    | Wi-Fi / Smart Buzzer                                                         |
| Clock                                             | 12 hr or 24 hr (option)                                                      |
| Kitchen Timer                                     | Yes                                                                          |
| Timed Cook                                        | Yes                                                                          |
| Temperature Unit of Measure                       | Fahrenheit / Celsius                                                         |
| Cooking Complete Reminder Volume                  | Beeper (1.Loud, 2.Low, 3.Mute)                                               |
| Sabbath Mode                                      | Yes                                                                          |
| APPEARANCE                                        |                                                                              |
| Available Colors                                  | Stainless Steel / Black Stainless Steel                                      |
| Handle/Knobs                                      | Stainless Steel Finish (Aluminum)<br>Black Stainless Steel Finish (Aluminum) |
| Oven Door Feature                                 | WideView™ Window                                                             |
| Scratch-Resistant                                 | Yes                                                                          |
| PrintProof™ Finish                                | Yes (Black Stainless Steel Only)                                             |
| SmartThing® SMART FEATURES                        |                                                                              |
| SmartDiagnosis™                                   | Yes                                                                          |
| Wi-Fi Connectivity                                | Yes                                                                          |
| Works with                                        | Google Assistant and Amazon Alexa                                            |
| SmartThinQ® with Innit and SideChef               | Yes                                                                          |
| DIMENSIONS/CLEARANCES/WEIGHT                      |                                                                              |
| Shipping Weight (lbs)                             | 244 lbs                                                                      |
| Product Weight (lbs)                              | 194 lbs                                                                      |
| Product (W x H x D)                               | 29 3/4" x 43 9/11" x 24 1/2"                                                 |
| Cut-out (W x H x D)                               | 28 1/2" x 43 7/16" x 23 1/2"                                                 |
| Overall Depth (in) - including handle             | 26 7/8"                                                                      |
| Oven Interior Dimensions (Upper) (in) (W x H x D) | 20 8/11" x 8 9/25" x 17 5/13"                                                |
| Oven Interior Dimensions (Lower) (in) (W x H x D) | 24 1/2" x 17 5/8" x 18 7/8"                                                  |
| Carton Dimensions (in) (W x H x D)                | 33" x 30" x 50"                                                              |
| POWER/RATINGS                                     |                                                                              |
| Max. Amp load                                     | 40A                                                                          |
| Rating                                            | 7.8kW                                                                        |
| Requirements                                      | 120 / 240 VAC, 120 / 208 VAC                                                 |
| ACCESSORIES                                       | ,                                                                            |
| Glass Tray(Upper)                                 | Yes                                                                          |
| Metal Tray(Upper)                                 | Yes                                                                          |
| Rack(Upper)                                       | Yes                                                                          |
| Broiler pan & Grid                                | Yes                                                                          |
| Gliding Rack                                      | 1                                                                            |
| Heavy Duty Rack                                   | 2                                                                            |
| Meat probe                                        | Yes                                                                          |
| Scouring Pad                                      | Yes                                                                          |
| WARRANTY                                          | 103                                                                          |
| Parts & Labor                                     | 1 Year                                                                       |
| UPC CODES                                         | 1 1001                                                                       |
|                                                   |                                                                              |
| LWC3063ST (Stainless Steel)                       | 048231339810                                                                 |

### **QUICK INSTALL & CLEARANCES**

For full installation directions/clearances please refer to the corresponding User Manual and Installation Guide.

| 29 3/4" x 43 13/16" x 24 1/2" |
|-------------------------------|
| 28 1/2" x 43 8/19" x 23 1/2   |
| 26 7/8"                       |
| 37.1"                         |
| 45.7"                         |
| 20 8/11" x 8 9/25" x 17 5/13" |
| 24 1/2" x 17 5/8" x 18 7/8"   |
| 33" x 30" x 50"               |
|                               |
| 32.5A                         |
| 7.8kW                         |
| 120 / 240 VAC, 120 / 208 VAC  |
|                               |