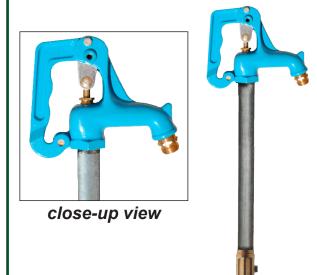

## Mansfield Style YH Series

- Freezeless
- Lockable
- Variable Flow
- Lead Free

PRIER's YH Series Economy Freezeless Ground Hydrant provides a year round source of water to areas subject to freezing temperatures. The hydrant valve is connected to the supply piping below the frost line, and since it drains automatically, it is not subject to freezing.

The YH Series Ground Hydrant contains a multiple bypass high flow valve body and a one piece plunger design. It is available from in bury depths from 1' to 6' and it meets the 2014 Safe Drinking Water Act.

- 3/4" FPT inlet connection
- · Heavy duty cast iron head and handle
- · Solid brass hose adapter
- Multiple bypass high flow valve body
- One piece plunger design
- Simple repair can be done at ground level
- YH model meets the 2014 Safe Drinking Water Act