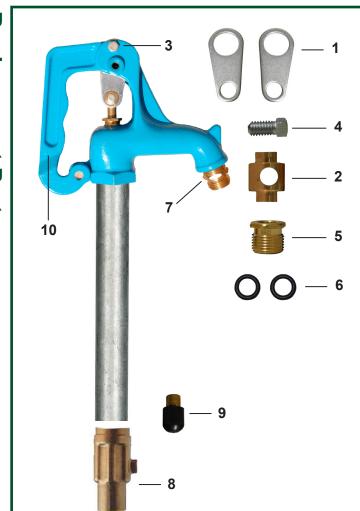

Ordering

4515 East 139th Street Grandview, MO 64030 (800) 362-9055 Fax (800) 362-1463 www.PRIER.com

| ID | Part No. | Description                               |  |
|----|----------|-------------------------------------------|--|
| 1  | 324-3002 | Draw Straps, Quantity 2 Required          |  |
| 2  | 310-3028 | Pivot Connector                           |  |
| 3  | 324-3003 | Fulcrum Bolt and Nut                      |  |
| 4  | 324-3004 | Square Head Set Screw                     |  |
| 5  | 310-3029 | Packing Nut                               |  |
| 6  | 336-3004 | O-Ring Seal                               |  |
| 7  | 310-3030 | Hose Thread Adapter                       |  |
| 8  | 300-0024 | Valve Body                                |  |
| 9  | 399-3004 | Plunger                                   |  |
| 10 | 301-3001 | Operating Handle                          |  |
|    | 630-9002 | Repair Kit, Contains: 1, 2, 3, 4, 5, 6, 9 |  |