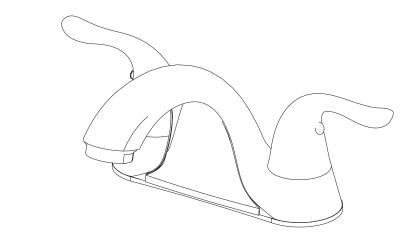

# Two Handle Lavatory Faucet

#### **Product Features**

- · Ceramic cartridge
- Metal lever handle
- Neoperl aerator
- With 50/50 pop up
- Max. flow rate: 1.2 GPM at 60 psi