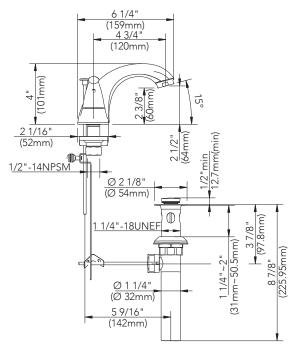

# PFWSCM2M111

# Two Handle Lavatory Faucet



#### **Product Features**

- · Ceramic cartridge
- Metal lever handle
- Neoperl aerator
- With 50/50 pop up
- Max. flow rate: 1.2 GPM at 60 psi

#### **Model Numbers**

PFWSCM2M111 Polished chrome finish PFWSCM2M111BN Brushed nickel finish

### **Product Specifications**







## Warranty and Codes

This product comes complete with installation, operating, care and maintenance instructions. This PROFLO faucet carries a limited lifetime warranty when installed in residential applications.

The warranty is five years in commercial applications.









\* All measurements are nominal. Please verify before actual installation.