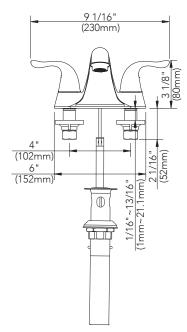

# PFWSCM2M111

# Two Handle Lavatory Faucet



#### **Product Features**

- · Ceramic cartridge
- Metal lever handle
- Neoperl aerator
- With 50/50 pop up
- Max. flow rate: 1.2 GPM at 60 psi

#### **Model Numbers**

PFWSCM2M111 Polished chrome finish PFWSCM2M111BN Brushed nickel finish

### **Product Specifications**







## Warranty and Codes

This product comes complete with installation, operating, care and maintenance instructions. This PROFLO faucet carries a limited lifetime warranty when installed in residential applications.

The warranty is five years in commercial applications.









\* All measurements are nominal. Please verify before actual installation.