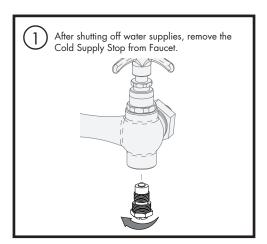

After cleaning the seat, thread the Stop Adapter into the Cold Supply Stop location of Faucet. Wrench tighten.