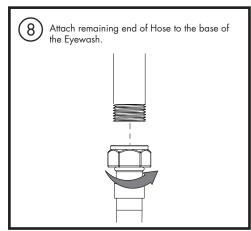

ance purposes, provisions shall be made to prevent unauthorized shut off. The sink fitting does not have to be turned on for the eyewash to operate. ANSI Z358.1 requires that all emergency equipment shall be tested weekly to verify proper operation and inspected annually to assure conformance with ANSI Z358.1-2009 requirements.

#### Safety Tips:

Cover your drain to prevent loss of parts. Always wear proper eye protection.

#### Maintenance:

The eyewash valve has a rubber seat washer, which may require periodical maintenance. The eyewash unit can be cleaned using a mild soap and warm water solution. Rinse thoroughly and dry immediately with a soft, clean cloth for





After cleaning the seat, thread the Stop Adapter into the Cold Supply Stop location of Faucet. Wrench tighten.













## Rough-In Diagram



Note: Dimensions shown are for **SPEAKMAN** SC-5811 service sink. Dimensions shown for reference only.

# Repair Part Groups

- RPG38-0390 Yellow Spray Head Assembly
  RPG45-0033 Rubber Seat Washer And Screw