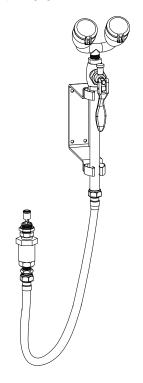

## Rough-In Diagram

Note: Dimensions shown are for **SPEAKMAN** SC-5811 service sink. Dimensions shown for reference only.