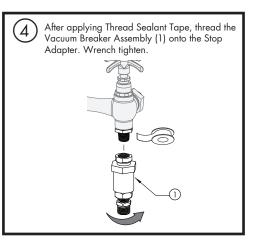

After cleaning the seat, thread the Stop Adapter into the Cold Supply Stop location of Faucet. Wrench tighten.