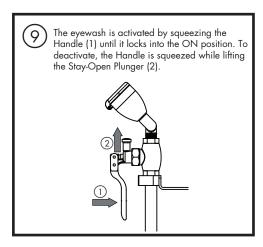

#### Important Notes:

Be sure to read instructions thoroughly before beginning installation. Do not overtighten any connections or damage may occur. The supply line for plumbed eyewash units shall provide an uninterruptible supply of flushing fluid at a minimum of 30 psi flowing pressure. If a shut off valve is installed in the cold supply line of the sink fitting (which supplies the eyewash) for maintenance purposes, provisions shall be made to prevent unauthorized shut off. The sink fitting does not have to be turned on for the eyewash to operate. ANSI Z358.1 requires that all emergency equipment shall be tested weekly to verify proper operation and inspected annually to assure conformance with ANSI Z358.1-2009 requirements.