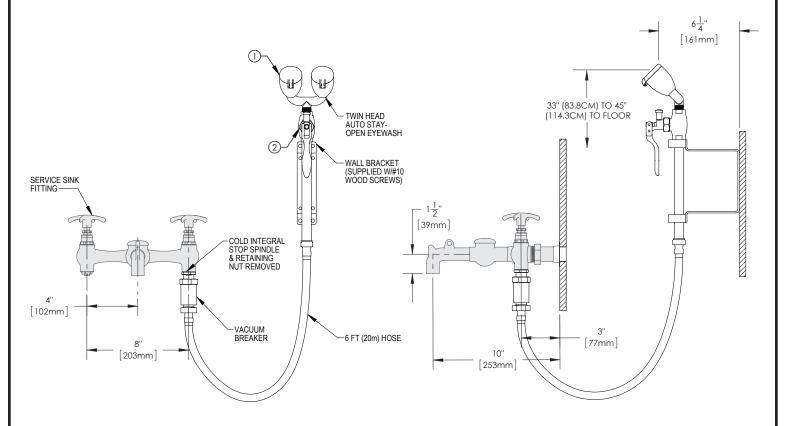

## Rough-In Diagram

Note: Dimensions shown are for **SPEAKMAN** SC-5811 service sink. Dimensions shown for reference only.