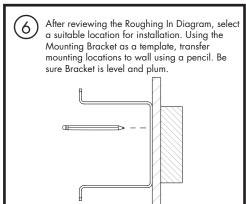

## Rough-In Diagram

Note: Dimensions shown are for **SPEAKMAN** SC-5811 service sink. Dimensions shown for reference only.