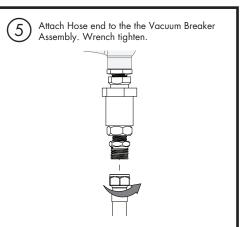

After cleaning the seat, thread the Stop Adapter into the Cold Supply Stop location of Faucet. Wrench tighten.