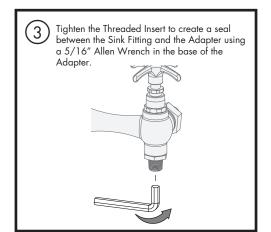

After cleaning the seat, thread the Stop Adapter into the Cold Supply Stop location of Faucet. Wrench tighten.