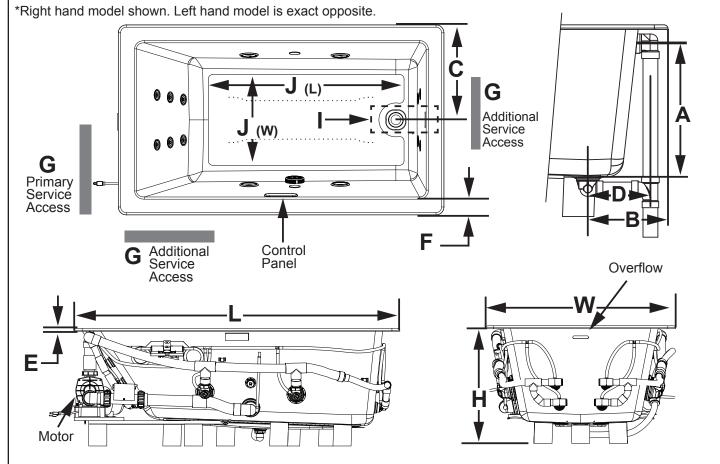

# KEY DIMENSIONS\* [NOTE: The overall dimensions are nominal with a tolerance of +0 and -.25" (6mm).]

commencing with any installation work.
PRODUCT SPECIFICATIONS AND AVAILABILITY ARE SUBJECT TO CHANGE WITHOUT NOTICE

G Additional Service Panel

Overflow

| Elai   | Elara® Technical Specifications for 6636      |                                    |                                          |                                      |                                                    |                                   |                                   |            |
|--------|-----------------------------------------------|------------------------------------|------------------------------------------|--------------------------------------|----------------------------------------------------|-----------------------------------|-----------------------------------|------------|
| Letter | Description                                   | SOAKING                            | PURE AIR® BATH                           | WHIRLPOOL                            | SALON® SPA                                         | 11                                | ch component req                  |            |
| -      | Drain/Blower/Motor Location                   | LH/RH Drain                        | LH/RH Drain/Right or<br>Left Side Blower | LH/RH Drain/Right or Left Side Motor | LH/RH Drain/Right<br>or Left Side Blower/<br>Motor | pro                               | eperate, dedicated tected circuit | GFCI       |
| -      | Drop-in Cutout Dimensions (L x W)             |                                    | 64" x 34" (1626 n                        | nm x 864 mm)                         | ıe.e.                                              | components Outlet (60Hz)          |                                   |            |
| -      | Total Weight                                  | 1088 lbs (493 kg)                  | 1134 lbs (514 kg)                        | 1146 lbs (520 kg)                    | 1156 lbs (524 kg)                                  | KING                              | Soaker only                       | None       |
| -      | Floor Loading                                 | 66 lb/ft² (322 kg/m²)              | 69 lb/ft² (335 kg/m²)                    | 69 lb/ft² (339 kg/m²)                | 70 lb/ft² (342 kg/m²)                              | ∱                                 | Soaker w/<br>Chromatherapy        | 120V/15A   |
| -      | Product Weight                                | 79 lbs (36 kg)                     | 125 lbs (57 kg)                          | 137 lbs (62 kg)                      | 147 lbs (67 kg)                                    |                                   | Cilionatherapy                    | <u> </u>   |
| -      | Operating Gallons (Max)                       |                                    | 91 Gal (344.4 L)                         |                                      |                                                    | ВАТН                              | Blower                            | 120V/15A   |
| -      | Soaking Depth                                 | 18.6" (472.1 mm)                   |                                          |                                      | AIR®                                               |                                   |                                   |            |
| L      | Outer Length                                  | 66" (1676 mm)                      |                                          |                                      | EAI                                                | Chromatherapy                     |                                   |            |
| W      | Outer Width                                   |                                    | 36" (914 mm)                             |                                      |                                                    | PURE                              | (if available)                    | 120V/15A   |
| Н      | Overall Height                                |                                    | 26" (660                                 | mm)                                  |                                                    |                                   |                                   |            |
| Α      | Overflow Height                               |                                    | 18.9" (48                                | 0 mm)                                |                                                    | POOL                              | Motor/Pump                        | 120V/20A   |
| В      | Long Edge to Drain Center                     |                                    | 10.63" (27                               | 70 mm)                               |                                                    | R.F.                              | Heater                            |            |
| С      | Short Edge to Drain Center                    |                                    | 18" (457                                 | mm)                                  |                                                    | WHIRL                             | (if available*)                   | 120V/15A   |
| D      | Drain Shoe Length                             |                                    | 8.5" (216                                | 3 mm)                                |                                                    | ಠ                                 | Motor/Pump                        |            |
| E      | Deck Height                                   | 0.63" (16 mm)                      |                                          |                                      | ® SPA                                              | and Heater                        | 240V/20A                          |            |
| F      | Deck Width                                    | 4" (102 mm)                        |                                          |                                      | ON®                                                |                                   |                                   |            |
| G      | Service Access Dimensions                     | 12" x 18" (305 mm x 457 mm)        |                                          |                                      | SAL                                                | Blower                            | 120V/15A                          |            |
| I      | Floor Cutout for Drain                        |                                    | 12" x 6" (305 mm x 152 mm)               |                                      |                                                    |                                   | I<br>*Heater circuit not i        | requird on |
| J      | Interior Dimensions<br>(bottom of bath) L x W | 44.25" x 20.75" (1124 mm x 527 mm) |                                          |                                      | 11                                                 | units equipped with<br>Technology | Whisper+                          |            |