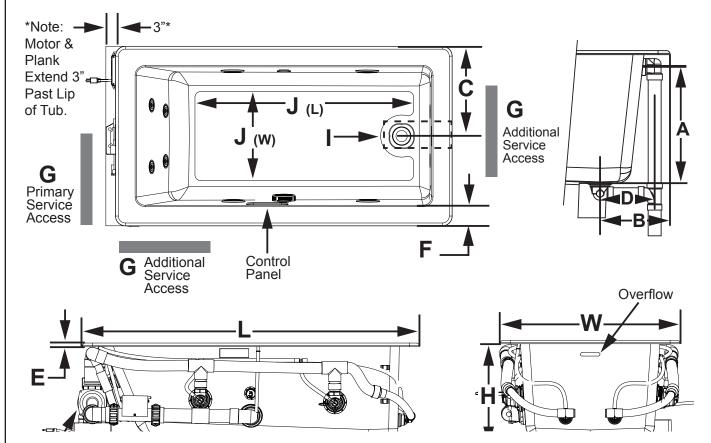

# KEY DIMENSIONS\* [NOTE: The overall dimensions are nominal with a tolerance of +0 and -.25" (6mm).]

\*Right hand model shown. Left hand model is exact opposite.