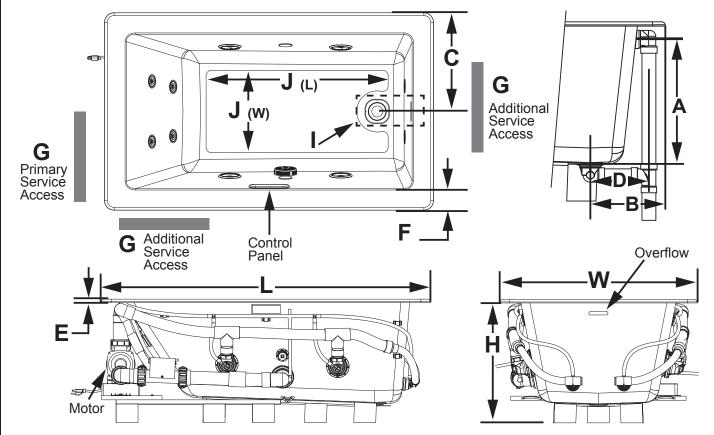

# **KEY DIMENSIONS\*** [NOTE: The overall dimensions are nominal with a tolerance of +0 and -.25" (6mm).]

\*Right hand model shown. Left hand model is exact opposite.