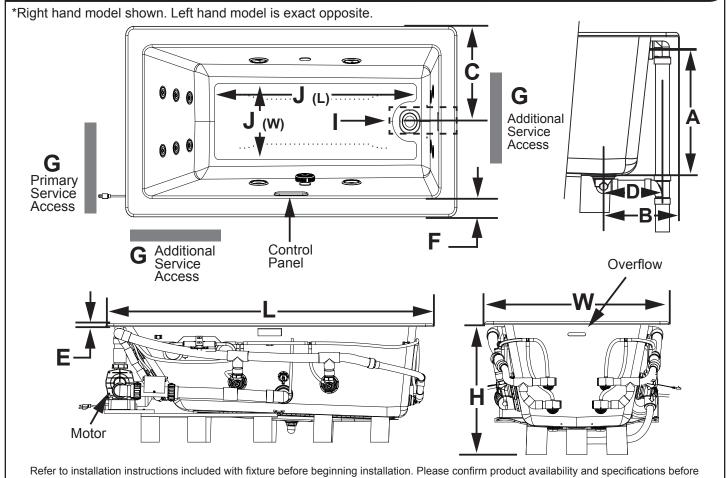

# **KEY DIMENSIONS\*** [NOTE: The overall dimensions are nominal with a tolerance of +0 and -.25" (6mm).]

\*Right hand model shown. Left hand model is exact opposite.

G Additional Service Access

G Additional Service Access

Motor

| Ela    | Elara® Technical Specifications for 6042      |                             |                                          |                                         |                                                    |                              |                                                          |                  |
|--------|-----------------------------------------------|-----------------------------|------------------------------------------|-----------------------------------------|----------------------------------------------------|------------------------------|----------------------------------------------------------|------------------|
| Letter | Description                                   | SOAKING                     | PURE AIR® BATH                           | WHIRLPOOL                               | SALON® SPA                                         | 11                           | Each component requires                                  |                  |
| -      | Drain/Blower/Motor Location                   | LH/RH Drain                 | LH/RH Drain/Right or<br>Left Side Blower | LH/RH Drain/Right<br>or Left Side Motor | LH/RH Drain/Right<br>or Left Side Blower/<br>Motor | I Model with                 |                                                          | GFCI             |
| -      | Drop-in Cutout Dimensions (L x W)             |                             | 58" x 40" (1473 m                        | m x 1016 mm)                            |                                                    | cor                          | nponents                                                 | Outlet<br>(60Hz) |
| -      | Total Weight                                  | 1173 lbs (532 kg)           | 1219 lbs (553 kg)                        | 1231 lbs (558 kg)                       | 1241 lbs (563 kg)                                  | ING                          | Soaker only                                              | None             |
| -      | Floor Loading                                 | 67 lb/ft² (327 kg/m²)       | 70 lb/ft² (340 kg/m²)                    | 70 lb/ft² (343 kg/m²)                   | 71 lb/ft² (346 kg/m²)                              | OAK                          | Soaker only Soaker w/ Chromatherapy                      | 120V/15A         |
| -      | Product Weight                                | 85 lbs (39 kg)              | 131 lbs (59 kg)                          | 143 lbs (65 kg)                         | 153 lbs (69 kg)                                    | ļ                            |                                                          |                  |
| -      | Operating Gallons (Max)                       |                             | 100 Gal (378.5 L)                        |                                         |                                                    | ВАТН                         | Blower                                                   | 120V/15A         |
| -      | Soaking Depth                                 | 18.6" (472.1 mm)            |                                          |                                         |                                                    | B B                          | Blower                                                   | 120V/13A         |
| L      | Outer Length                                  | 60" (1524 mm)               |                                          |                                         | AIR®                                               |                              |                                                          |                  |
| W      | Outer Width                                   | 42" (1067 mm)               |                                          |                                         | PURE,                                              | Chromatherapy (if available) | 120V/15A                                                 |                  |
| Н      | Overall Height                                |                             | 26" (660 mm)                             |                                         |                                                    |                              | (ii available)                                           |                  |
| Α      | Overflow Height                               |                             | 18.9" (48)                               | 0 mm)                                   |                                                    | آ<br>ا                       | Motor/Pump                                               | 120V/20A         |
| В      | Long Edge to Drain Center                     |                             | 10.63" (27                               | '0 mm)                                  |                                                    | WHIRLPOOL                    |                                                          | 120 172071       |
| С      | Short Edge to Drain Center                    |                             | 21" (533                                 | mm)                                     |                                                    | H<br>H<br>H                  | Heater                                                   | 120V/15A         |
| D      | Drain Shoe Length                             |                             | 8.5" (216                                | 6 mm)                                   | ,                                                  | >                            | (if available*)                                          | 120 V/ 13A       |
| E      | Deck Height                                   |                             | 0.63" (16                                | 3 mm)                                   |                                                    | SPA                          | Motor/Pump                                               | 240V/20A         |
| F      | Deck Width                                    | 4" (102 mm)                 |                                          |                                         | ON®                                                | and Heater                   | 240V/20A                                                 |                  |
| G      | Service Access Dimensions                     | 12" x 18" (305 mm x 457 mm) |                                          |                                         |                                                    | Diaman                       | 400)//454                                                |                  |
| I      | Floor Cutout for Drain                        | 12" x 6" (305 mm x 152 mm)  |                                          |                                         | SAL                                                | Blower                       | 120V/15A                                                 |                  |
| J      | Interior Dimensions<br>(bottom of bath) L x W |                             | 38" x 26.8" (965 mm x 681 mm)            |                                         |                                                    | 11                           | *Heater circuit not<br>units equipped with<br>Technology | Whisper+         |