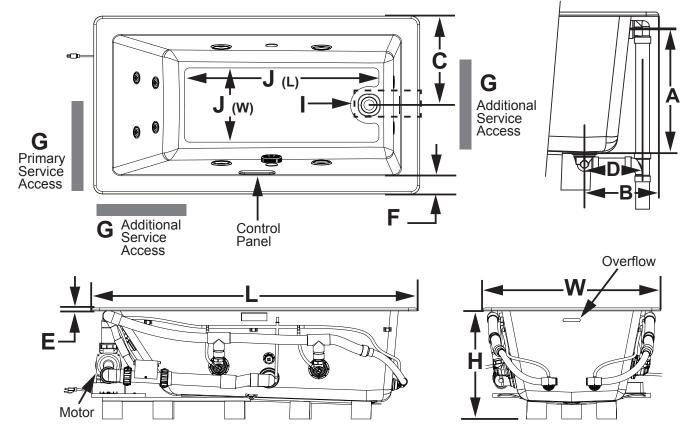

# **KEY DIMENSIONS\*** [NOTE: The overall dimensions are nominal with a tolerance of +0 and -.25" (6mm).]

\*Right hand model shown. Left hand model is exact opposite.

G Additional Service Access

G Additional Service Access