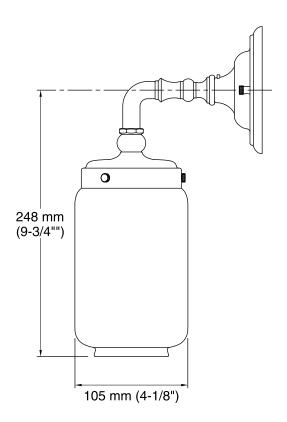

Artifacts®
Single Sconce
K-72584

### **Features**

- KOHLER finishes resist corrosion and tarnish.
- Matches KOHLER faucet finishes.
- Coordinates with vintage-inspired bathrooms.
- For use with E26 base CFL bulb.

### Material

- Visually intriguing integrated clear and frosted glass shade.
- Premium metal construction.



# Codes/Standards

UL 1598 CSA C22.2 No. 250

# **KOHLER® Faucet Lifetime Limited Warranty**

See website for detailed warranty information.

# Available Color/Finishes

Color tiles intended for reference only.

| Color | Code | Description              |
|-------|------|--------------------------|
|       | CP   | Polished Chrome          |
|       | SN   | Vibrant® Polished Nickel |
|       | BN   | Vibrant® Brushed Nickel  |











# **Technical Information**

All product dimensions are nominal.

# **Notes**

Install this product according to the installation instructions.