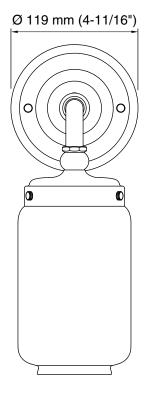

Artifacts®
Single Sconce
K-72584

### **Features**

- KOHLER finishes resist corrosion and tarnish.
- Matches KOHLER faucet finishes.
- Coordinates with vintage-inspired bathrooms.
- For use with E26 base CFL bulb.

### Material

- Visually intriguing integrated clear and frosted glass shade.
- Premium metal construction.



# Codes/Standards

UL 1598 CSA C22.2 No. 250

# **KOHLER® Faucet Lifetime Limited Warranty**

See website for detailed warranty information.

# Available Color/Finishes

Color tiles intended for reference only.

| Color | Code | Description              |
|-------|------|--------------------------|
|       | CP   | Polished Chrome          |
|       | SN   | Vibrant® Polished Nickel |
|       | BN   | Vibrant® Brushed Nickel  |











# **Technical Information**

All product dimensions are nominal.

# **Notes**

Install this product according to the installation instructions.