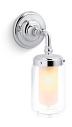

Artifacts®
Single Sconce
K-72584

### Material

- Visually intriguing integrated clear and frosted glass shade.
- Premium metal construction.