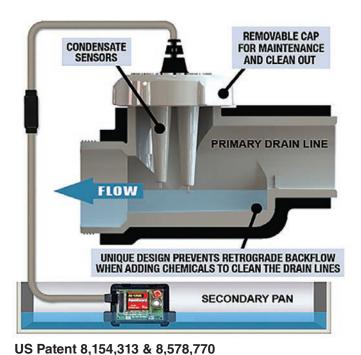

## **INLINE WATER SENSOR FOR PRIMING DRAIN LINE AND SECONDARY DRAIN PAN**

The AG-2550E electronic water sensor is designed for use on the primary drain line and is integrated with an access port for clearing and removing clog causing debris. The water sensor has no moving parts and the unique design of the insulated housing allows the application of chemicals to clean the drain without any worry of retrograde backflow into your HVAC unit.

## **Key Features**

- Electronic In-Line Water Sensor and Insulated Access Port for Primary Drain Lines.
- Unobstructed 3/4 Inch Flow-Switch does not Impede Drainage.
- Integrated Easy Access Port for Cleaning Out Drain Lines and Adding Chemicals.
- Bonus Secondary Sensor with Water Detection LED Light for secondary drain pans—2 SENSORS, ONE PRICE.
- Normally Open 4th Wire for Optional External Alarm, Digital Controller or Energy Management Systems.