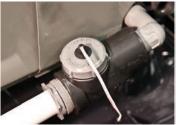

## **INLINE WATER SENSOR FOR PRIMING DRAIN LINE AND SECONDARY DRAIN PAN**

The AG-2550E electronic water sensor is designed for use on the primary drain line and is integrated with an access port for clearing and removing clog causing debris. The water sensor has no moving parts and the unique design of the insulated housing allows the application of chemicals to clean the drain without any worry of retrograde backflow into your HVAC unit.

## **Key Features**

- Electronic In-Line Water Sensor and Insulated Access Port for Primary Drain Lines.
- Unobstructed 3/4 Inch Flow-Switch does not Impede Drainage.
- Integrated Easy Access Port for Cleaning Out Drain Lines and Adding Chemicals.
- Bonus Secondary Sensor with Water Detection LED Light for secondary drain pans—2 SENSORS, ONE PRICE.
- Normally Open 4th Wire for Optional External Alarm, Digital Controller or Energy Management Systems.