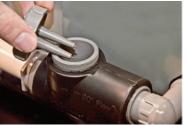

## **INLINE WATER SENSOR FOR PRIMING DRAIN LINE AND SECONDARY DRAIN PAN**

The AG-2550E electronic water sensor is designed for use on the primary drain line and is integrated with an access port for clearing and removing clog causing debris. The water sensor has no moving parts and the unique design of the insulated housing allows the application of chemicals to clean the drain without any worry of retrograde backflow into your HVAC unit.

## **Key Features**

- Electronic In-Line Water Sensor and Insulated Access Port for Primary Drain Lines.
- Unobstructed 3/4 Inch Flow-Switch does not Impede Drainage.
- Integrated Easy Access Port for Cleaning Out Drain Lines and Adding Chemicals.
- Bonus Secondary Sensor with Water Detection LED Light for secondary drain pans—2 SENSORS, ONE PRICE.
- Normally Open 4th Wire for Optional External Alarm, Digital Controller or Energy Management Systems.