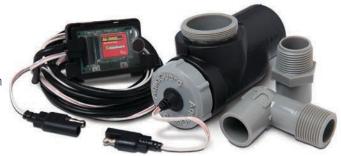

## **INLINE WATER SENSOR FOR PRIMING DRAIN LINE AND SECONDARY DRAIN PAN**

The AG-2550E electronic water sensor is designed for use on the primary drain line and is integrated with an access port for clearing and removing clog causing debris. The water sensor has no moving parts and the unique design of the insulated housing allows the application of chemicals to clean the drain without any worry of retrograde backflow into your HVAC unit.

## **Key Features**

- Electronic In-Line Water Sensor and Insulated Access Port for Primary Drain Lines.
- Unobstructed 3/4 Inch Flow-Switch does not Impede Drainage.
- Integrated Easy Access Port for Cleaning Out Drain Lines and Adding Chemicals.
- Bonus Secondary Sensor with Water Detection LED Light for secondary drain pans—2 SENSORS, ONE PRICE.
- Normally Open 4th Wire for Optional External Alarm, Digital Controller or Energy Management Systems.