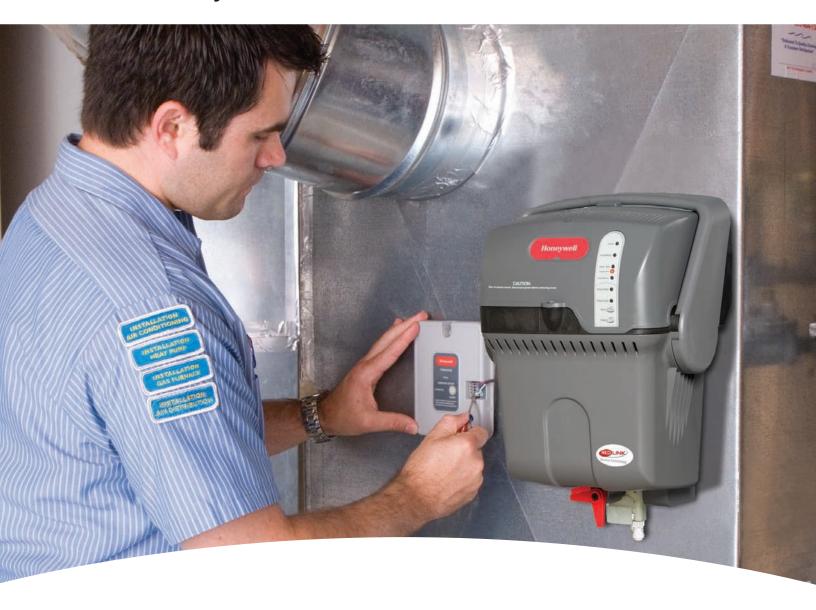

#### THE ULTIMATE IN HUMIDIFICATION COMFORT & CONTROL

Through the power of RedLINK, select models of TrueSTEAM Humidifiers are now wireless-enabled. The new models feature all the advantages of TrueSTEAM operation including 1:1 Humidification Delivery Rate, up to 90% less water waste, and remote installation flexibility plus the benefits of wireless installation and advanced humidity control.

Finally – universal installation regardless of equipment brand or type. Because TrueSTEAM is now wireless, there's no need to decipher complex wiring from the humidifier to the furnace board. Simply connect TrueSTEAM to the Wireless Adapter and press 'Connect'. The adapter then communicates wirelessly with Prestige to control humidity, fan airflow and temperature.