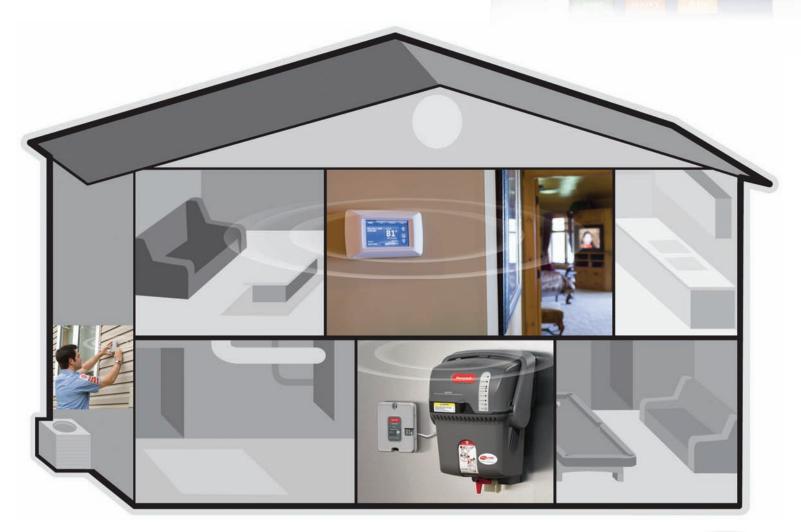

#### THE ULTIMATE IN HUMIDIFICATION COMFORT & CONTROL

Through the power of RedLINK, select models of TrueSTEAM Humidifiers are now wireless-enabled. The new models feature all the advantages of TrueSTEAM operation including 1:1 Humidification Delivery Rate, up to 90% less water waste, and remote installation flexibility plus the benefits of wireless installation and advanced humidity control.

Finally – universal installation regardless of equipment brand or type. Because TrueSTEAM is now wireless, there's no need to decipher complex wiring from the humidifier to the furnace board. Simply connect TrueSTEAM to the Wireless Adapter and press 'Connect'. The adapter then communicates wirelessly with Prestige to control humidity, fan airflow and temperature.

#### Set It & Forget It

With the simple press of a button, you can also add our Wireless Outdoor Sensor to automatically control humidity based on outdoor conditions. The Outdoor Sensor communicates the outdoor humidity to the thermostat so it can accurately set proper humidification levels in the home and achieve advanced energy efficiency. This means that you'll never over or under-humidify a home - and makes sure that homeowners never have to make adjustments.

### Homeowner Friendly

Prestige eliminates wall clutter by controlling both temperature and humidity. Homeowners will appreciate having only one control on their wall just as much as they'll like using the sliding humidity scale on the Prestige Comfort System.

The sliding scale shows both actual and desired humidity on the same screen and relates Relative Humidity (RH) % into a comfort range so that homeowners easily understand how to control humidity in their home.