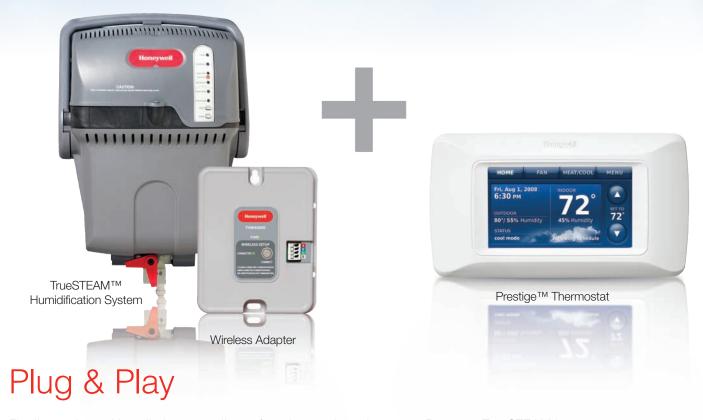

Finally – universal installation regardless of equipment brand or type. Because TrueSTEAM is now wireless, there's no need to decipher complex wiring from the humidifier to the furnace board. Simply connect TrueSTEAM to the Wireless Adapter and press 'Connect'. The adapter then communicates wirelessly with Prestige to control humidity, fan airflow and temperature.

With the power of TrueSTEAM and the precision of Prestige, Honeywell delivers the most accurate humidification control available.

| Wireless TrueSTEAM <sup>™</sup> Humidification Systems |                                                                                                        |
|--------------------------------------------------------|--------------------------------------------------------------------------------------------------------|
| Part Number                                            | Description                                                                                            |
| HM506W1005                                             | 6-GPD Wireless TrueSTEAM. Does not include humidistat                                                  |
| HM509W1005                                             | 9-GPD Wireless TrueSTEAM. Does not include humidistat                                                  |
| HM512W1005                                             | 12-GPD Wireless TrueSTEAM. Does not include humidistat                                                 |
| HM512WTHX9                                             | 12-GPD Wireless TrueSTEAM with Prestige HD color control, wireless adaptor and wireless outdoor sensor |
| Controls & Accessories                                 |                                                                                                        |
| Part Number                                            | Description                                                                                            |
| YTHX9321R5003                                          | Prestige HD, Portable Comfort Control and Wireless Outdoor Sensor                                      |
| YTHX9321R1000                                          | Prestige SD, Portable Comfort Control and Wireless Outdoor Sensor                                      |
| THX9321R5000                                           | Prestige HD Thermostat                                                                                 |
| THX9321R1008                                           | Prestige SD Thermostat                                                                                 |
| DG1150EZIAQ                                            | TrueIAQ Digital Control                                                                                |
| H8908ASPST                                             | Manual Humidistat                                                                                      |
| THM4000R1000                                           | Wireless Adapter                                                                                       |
| C7089R1013                                             | Wireless Outdoor Sensor                                                                                |
| 50024917-001                                           | 10' remote-mount kit                                                                                   |
| 50024917-002                                           | 20' remote-mount kit                                                                                   |
| 50028004-001                                           | Cover                                                                                                  |
| 50028003-001                                           | Duct mount injection nozzle                                                                            |
| 50028001-001                                           | Remote mount nozzles (humidifier adaptor and remote duct nozzle)                                       |
| 50020012-001                                           | Mounting bracket                                                                                       |
| 50027997-001                                           | Solenoid valve                                                                                         |
| 50028044-001                                           | In-line water filter                                                                                   |
| 50033181-001                                           | HM512/HM509 water tank                                                                                 |
| 50033182-001                                           | HM506 water tank                                                                                       |
| 50027998-001                                           | Water level sensor assembly                                                                            |
| 32001616-001                                           | Saddle valve                                                                                           |
| 50027910-001                                           | Differential Pressure Switch                                                                           |