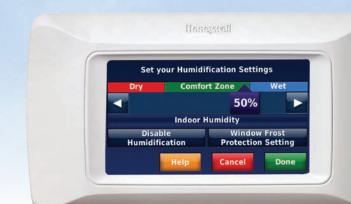

### Homeowner Friendly

Prestige eliminates wall clutter by controlling both temperature and humidity. Homeowners will appreciate having only one control on their wall just as much as they'll like using the sliding humidity scale on the Prestige Comfort System.

The sliding scale shows both actual and desired humidity on the same screen and relates Relative Humidity (RH) % into a comfort range so that homeowners easily understand how to control humidity in their home.