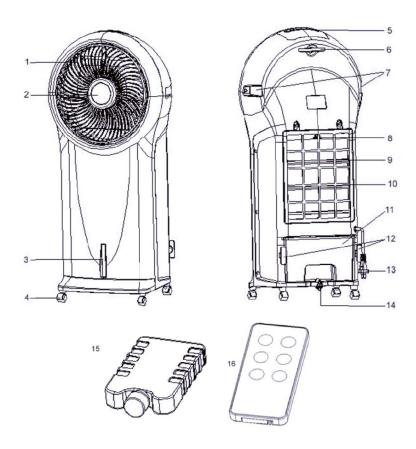

## PARTS DIAGRAM

- 1. Fan head
- 2. Display panel
- Water level indicator
- 4. Caster
- 5. Control panel
- 6. Remote control storage slot
- 7. Carrying handles
- 8. Cooling pad knob
- Cooling pad slot
- 10. Dustproof air filter

- 11. Water tank
- 12. Power cord bracket
- 13. Power cord
- 14. Water tank knob
- 15. Ice pack
- 16. Remote control