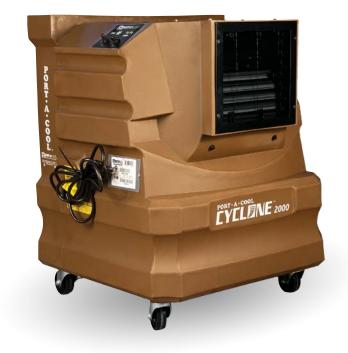

## DESCRIPTION

Portacool Cyclone® products are compact in size but huge in performance. Equipped with powerful centrifugal fans these evaporative coolers are ideal for your garage or patio. Enjoy your outdoor space longer!

## FEATURES

- Dual water fill options (manual fill or hose connection)
- Adjustable louvers
- Water control valve
- Centrifugal air delivery

## SPECIFICATIONS

| Air delivery             | 2,000 CFM / 3,300 m <sup>3</sup> /hr |
|--------------------------|--------------------------------------|
| Speeds                   | Two                                  |
| Cooling capacity         | 500 s.f. / 40 m <sup>2</sup>         |
| Water reservoir          | 10 G / 38 L                          |
| Unit dimensions (inches) | 31 H x 24 W x 25 D                   |
| Unit dimensions (cm)     | 79 H x 61 W x 64 D                   |
| Unit weight              | 61 lb / 27 kg                        |
| UPC                      | 614288122073                         |