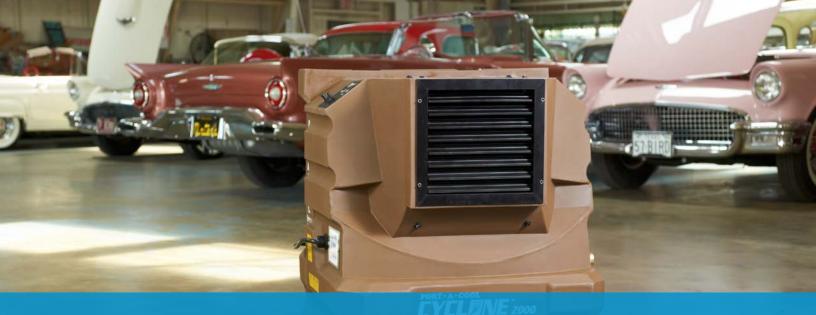

## DESCRIPTION

Portacool Cyclone® products are compact in size but huge in performance. Equipped with powerful centrifugal fans these evaporative coolers are ideal for your garage or patio. Enjoy your outdoor space longer!

## FEATURES

- Dual water fill options (manual fill or hose connection)
- Adjustable louvers
- Water control valve
- Centrifugal air delivery