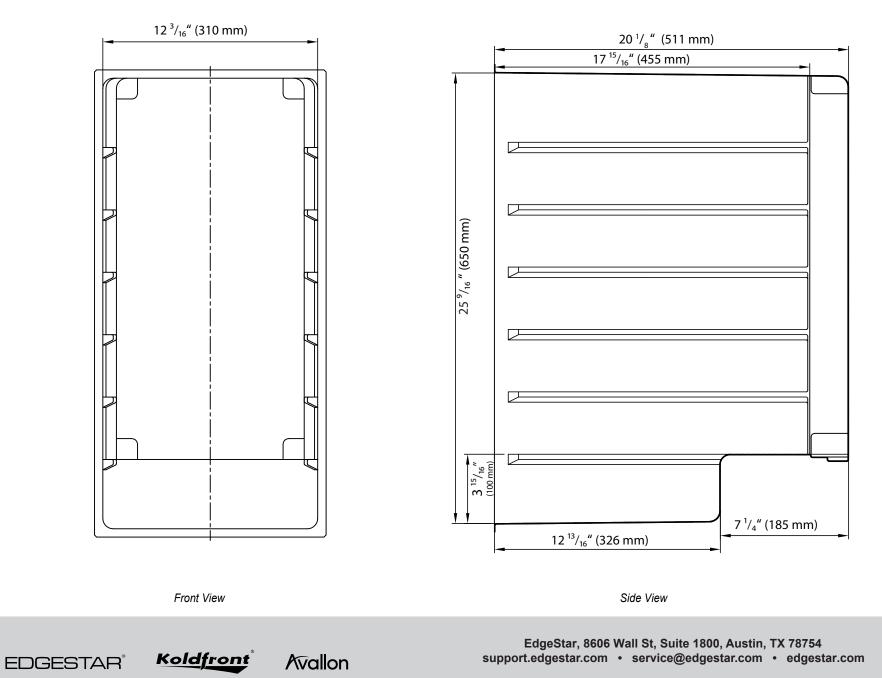

\*Warranty service should be performed by an authorized service representative only.

EDGESTAR Document Type: Dimensional Drawing Model: CWR301SZ, CWR262DZ, CBR901SG Version: V1.0 05172018

EDGESTAR

\*Warranty service should be performed by an authorized service representative only.