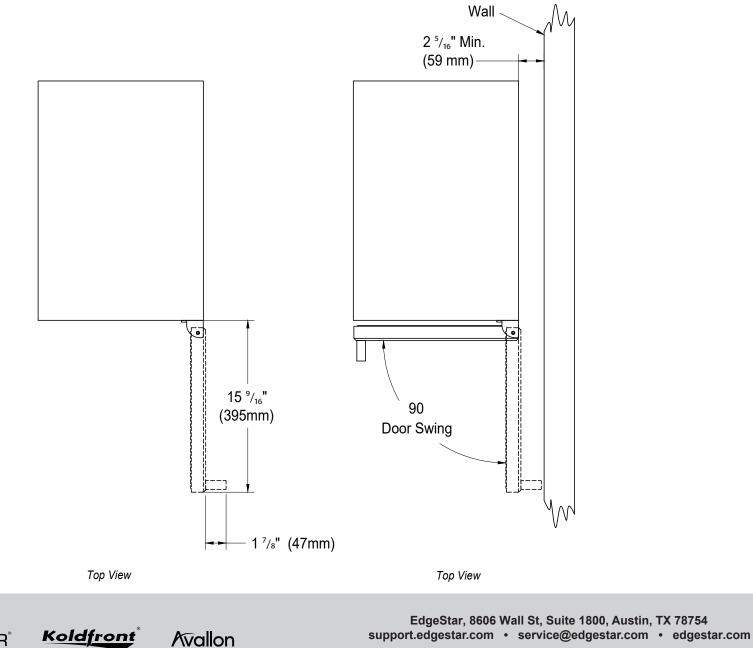

\*Warranty service should be performed by an authorized service representative only.

EDGESTAR Document Type: Dimensional Drawing Model: CWR301SZ, CWR262DZ, CBR901SG Version: V1.0 05172018

EDGESTAR

\*Warranty service should be performed by an authorized service representative only.