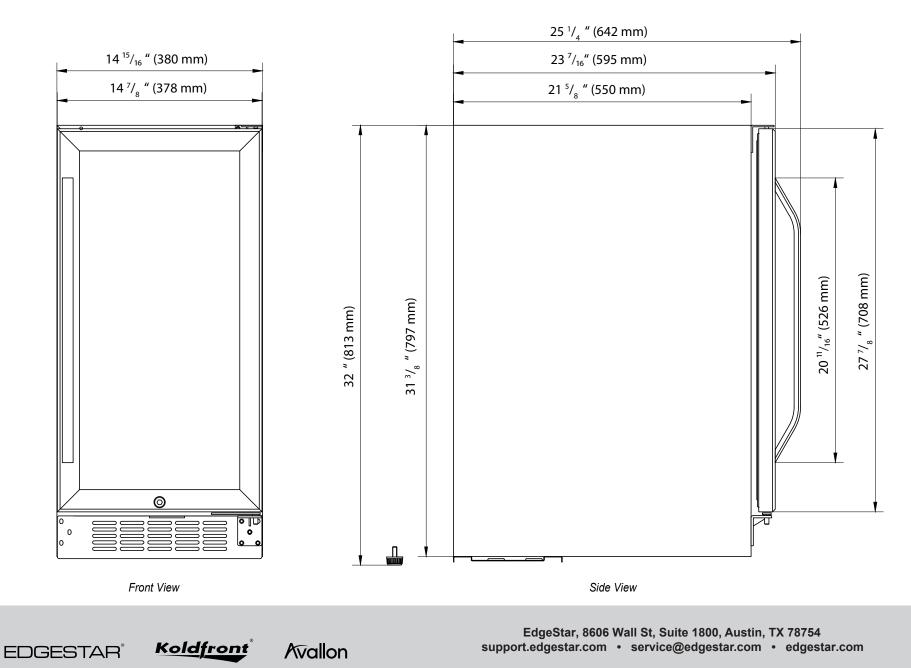

EDGESTAR Document Type: Dimensional Drawing Model: CWR301SZ, CWR262DZ, CBR901SG Version: V1.0 05172018

\*Warranty service should be performed by an authorized service representative only.

EDGESTAR Document Type: Dimensional Drawing Model: CWR301SZ, CWR262DZ, CBR901SG Version: V1.0 05172018