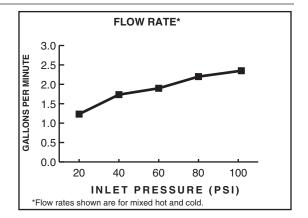

## **GENERAL DESCRIPTION:**

Durable brass construction. 1/4 turn washerless ceramic disc valve cartridges - reversible for use with either lever or cross handles. Brass 22mm (7/8") diameter swivel spout. One -half inch male inlet shanks with brass coupling nuts. 2.2 gpm/8.3 L/min. maximum flow rate. Color-matched hand spray. Cap provided for less spray applications.