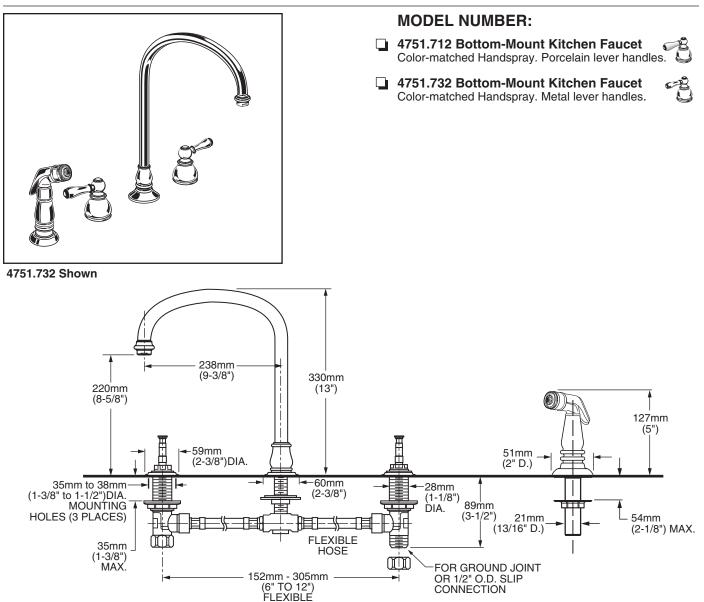

## HAMPTON TWO-HANDLE BOTTOM-MOUNT KITCHEN FAUCET WITH BRASS GOOSENECK SPOUT

## **GENERAL DESCRIPTION:**

Durable brass construction. 1/4 turn washerless ceramic disc valve cartridges - reversible for use with either lever or cross handles. Brass 22mm (7/8") diameter swivel spout. One -half inch male inlet shanks with brass coupling nuts. 2.2 gpm/8.3 L/min. maximum flow rate. Color-matched hand spray. Cap provided for less spray applications.

#### SUGGESTED SPECIFICATION:

Two handle bottom-mount kitchen faucet shall feature brass construction with all brass inlet shanks and coupling nuts. Brass swivel spout. Shall also feature 1/4 turn washerless ceramic disc valve cartridges that are reversible for use with cross or lever handles. Fitting shall be American Standard Model # 4751.\_\_\_\_\_.

# **CODES AND STANDARDS**

These products meet or exceed the following codes and standards:

ASME A112.18.1 CSA B 125 NSF 61/Section 9 & Annex G

|   |          |                                                                      | Finish Options     |                          |                        |
|---|----------|----------------------------------------------------------------------|--------------------|--------------------------|------------------------|
|   | Product  |                                                                      | Polished<br>Chrome | PVD<br>Polished<br>Brass | PVD<br>Satin<br>Nickel |
|   | Number   | Description                                                          | 002                | 099                      | 295                    |
| £ | 4751.712 | Kitchen faucet. Color-matched Handspray.<br>Porcelain lever handles. |                    |                          |                        |
| £ | 4751.732 | Kitchen faucet. Color-matched Handspray.<br>Metal lever handles.     |                    |                          |                        |