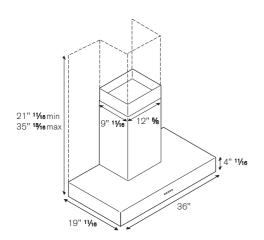

#### **TECHNICAL SPECIFICATIONS**

| Voltage, Frequency          | 120 V, 60 Hz            |
|-----------------------------|-------------------------|
| Max Amp usage, power rating | 3.3 A - 400 W           |
| Certification               | cETLus                  |
| Warranty                    | 2 years parts and labor |