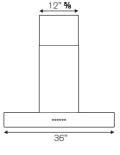

#### **TECHNICAL SPECIFICATIONS**

| Voltage, Frequency          | 120 V, 60 Hz            |
|-----------------------------|-------------------------|
| Max Amp usage, power rating | 3.3 A - 400 W           |
| Certification               | cETLus                  |
| Warranty                    | 2 years parts and labor |