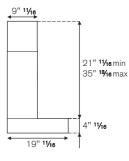

#### **TECHNICAL SPECIFICATIONS**

| Voltage, Frequency          | 120 V, 60 Hz            |
|-----------------------------|-------------------------|
| Max Amp usage, power rating | 3.3 A - 400 W           |
| Certification               | cETLus                  |
| Warranty                    | 2 years parts and labor |