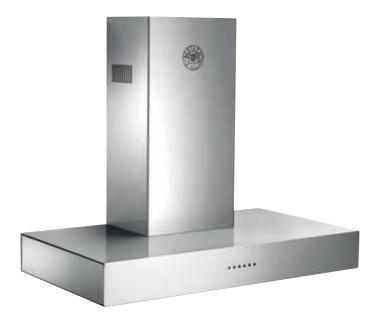

# **BERTAZZONI DESIGN SERIES** 36" WALL MOUNT HOOD K36 CON X

The Bertazzoni Design hoods are made in Italy with the same fit and finish and attention to details of every Bertazzoni appliance. They deliver extraction power up to 600 CFM with three different power settings and are equipped with aluminum mesh filters. They can be installed on the wall with the included duct cover. The design matches Bertazzoni ranges and cooktops 36 inches while also complementing other Bertazzoni Series.

#### **FEATURES**

| Hood finishing       | stainless steel |
|----------------------|-----------------|
|                      | 314111033 31001 |
| Motor                | 1               |
| Speed                | 3               |
| Hood control         | electronic      |
| Halogen lights       | 2               |
| Filters              | aluminum mesh   |
| Max extraction power | 600 cfm         |
|                      |                 |