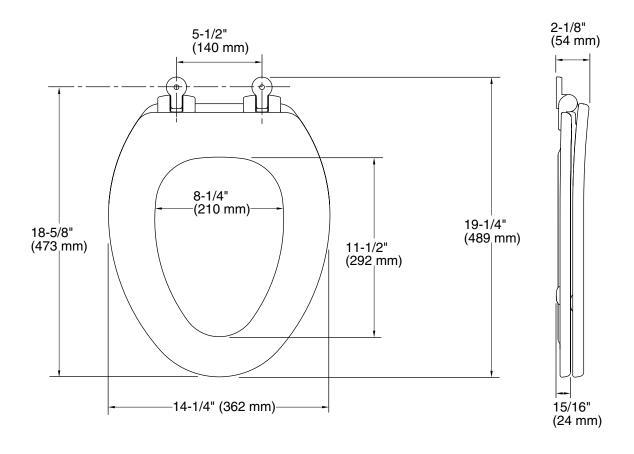

FEATURES P70313

- High density molded wood construction
- Slow-close hinge technology
- Brass hinge construction provides durability and reliability
- Ergonomically contoured for maximum comfort
- Standard elongated form
- Foundational design coordinates with multiple Kallista fixtures and faucets

| SPECIFIED MODEL              |                                                                 |                  |            |
|------------------------------|-----------------------------------------------------------------|------------------|------------|
| Model                        | Description                                                     | Finishes         |            |
| P70313-CP, AD, AG, BL, or BV | Contemporary Toilet Seat with Finished Brass, Slow-Close Hinges | ☐ 0 Stucco White | ☐ 96 Linen |