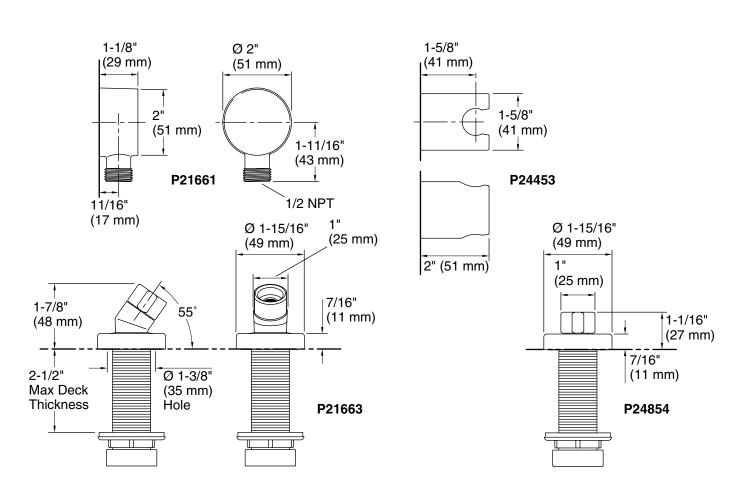

## P21661, P21663, P24453, P24854

| SPECIFIED MODEL |                                                      |                    |                    |                       |             |
|-----------------|------------------------------------------------------|--------------------|--------------------|-----------------------|-------------|
| Model           | Description                                          | Finishes           |                    |                       |             |
| P21661-00       | Contemporary Wall Supply Elbow                       | CP Polished Chrome | □ AD Nickel Silver | LB Bronze             | GN Gunmetal |
|                 |                                                      | AG Brushed Nickel  | W7 Black Nickel    | ULB Unlacquered Brass |             |
| P21663-00       | Contemporary Deck-Mount<br>Handshower Trim           | CP Polished Chrome | □ AD Nickel Silver | LB Bronze             | GN Gunmetal |
|                 |                                                      | G Brushed Nickel   | W7 Black Nickel    | ULB Unlacquered Brass |             |
| P24453-00       | Contemporary Fixed Wall Bracket                      | CP Polished Chrome | □ AD Nickel Silver | LB Bronze             | GN Gunmetal |
|                 |                                                      | G Brushed Nickel   | W7 Black Nickel    | ULB Unlacquered Brass |             |
| P24854-00       | Contemporary Deck-Mount<br>Handshower Trim, Vertical | CP Polished Chrome | □ AD Nickel Silver | LB Bronze             | GN Gunmetal |
|                 |                                                      | AG Brushed Nickel  | W7 Black Nickel    | ULB Unlacquered Brass |             |