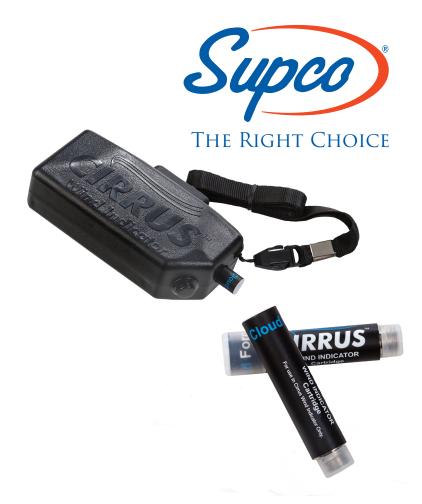

## CIRRUS<sup>TM</sup> WIND INDICATOR

& Replacement Cartridges

The patent pending Cirrus<sup>™</sup> Wind Indicator is the newest test instrument to be distributed exclusively by Supco for evaluating air flow and direction, air leakage and draft indication. Used in place of traditional smoke pens, Cirrus creates vapor to show airflow rather than a flammable end.

## **Product Specifications**

| Part No | Description                                                         |
|---------|---------------------------------------------------------------------|
| CWI100  | Wind Indicator Unit. Includes cartridge, charging cord and lanyard. |
| CRC2NC  | 2PK Replacement Cartridge                                           |