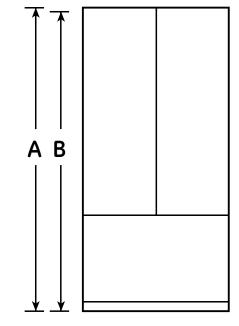

## Dimensions and Installation Information (in inches)

| Overall<br>Dimensions | Height to top of hinge (in.) <b>A</b>                               | 66-1/2 |
|-----------------------|---------------------------------------------------------------------|--------|
|                       | Height to top of case (in.) <b>B</b>                                | 65-3/4 |
|                       | Case depth without door (in.) ${f C}$                               | 28-3/4 |
|                       | Case depth less door handle (in.) <b>D</b>                          | 32-1/2 |
|                       | Case depth with door handle (in.) <b>E</b>                          | 35-1/4 |
|                       | Depth with fresh food door open 90° (in.) ${\bf F}$                 | 44-3/4 |
|                       | Width (in.) <b>G</b>                                                | 29-3/4 |
|                       | Width with door open 90 $^{\circ}$ inc. door handle (in.) ${\rm H}$ | 36-3/4 |
| Air<br>Clearances     | Each side (in.)                                                     | 1/8    |
|                       | Top (in.)                                                           | 1      |
|                       | Back (in.)                                                          | 2      |