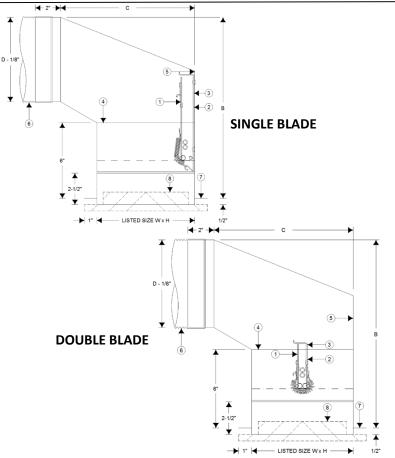

#### **CONSTRUCTION:**

- 1. Listed fusible link, 212 Degree F Standard.
- 2. Blades: 21Ga G60 Roll-Formed Galvanized Steel.
- 3. Blade Insulation: Non-Asbestos.
- 4. Damper Frame: 21Ga. G60 Galvanized Steel.
- 5. Steel Plenum: 24Ga Max. with round connector.
- 6. Class 0 or 1 Flexible duct connection by others.
- 7. Plaster flange with 1" wide by ½" Deep.
- 8. Steel grille/register (by Others). Standard Clearance Depth 2 1/2".
- 9. Max 144 square inches (can not exceed 14" in one dimension.

#### Options:

- 1. Non-standard temp. Listed Fusible Link 165 Degree F.
- 2. Installation Support Angles. 26 Long
  - a. 2 @ Standard boot rail (2 Sides)
  - b. 3/4" x 3/4" x 16 Ga Angle (Four Sides)
- Available un-flanged (243RD) NOTE: Boot Rail option not available on (243RD)
- 4. Plaster flange available in  $\frac{1}{2}$  or 1".
- 5. Boot size determines single or double blade conf.

# NOTE: Building Code and Classification require

damper installation in accordance with manufacturer's installation instructions DRYWALL LIP NOT INCLUDED IN HEIGHT DIMENSION Approx. Dimensional Data

| Available Sizes |                 |     |         |
|-----------------|-----------------|-----|---------|
| wхн             | NOM.Duct Size D | В   | С       |
| 8 X 4           | 4"              | 13" | 8"      |
|                 | 5"              | 13" | 8"      |
| 10 X 4          | 4"              | 13" | 8"      |
|                 | 5"              | 13" | 7 3/4"  |
|                 | 6"              | 13" | 7 1/4"  |
| 12 x 4          | 6"              | 13" | 7 3/4"  |
|                 | 7"              | 13" | 7 1/2"  |
|                 | 8"              | 14" | 7       |
| 14 x 4          | 7"              | 13" | 7 1/2"  |
| 8 x 6           | 6"              | 13" | 10"     |
| 6 x 6           | 4"              | 13" | 8"      |
|                 | 5"              | 13" | 8"      |
| 10 x 6          | 5"              | 13" | 9"      |
|                 | 6"              | 13" | 10"     |
|                 | 7"              | 13" | 9 1/4"  |
| 12 x 6          | 6"              | 13" | 9"      |
|                 | 7"              | 13" | 9 1/4"  |
|                 | 8"              | 14" | 10 1/4" |
|                 | 9"              | 15" | 11"     |
| 14 x 6          | 6"              | 13" | 10"     |
|                 | 7"              | 13" | 9 1/4"  |
|                 | 8"              | 14" | 9 3/4"  |
|                 | 9"              | 15" | 10"     |
| 8 x 8           | 5"              | 13" | 10"     |
|                 | 6"              | 13" | 10"     |
| 10 x 8          | 7"              | 13" | 9 3/4"  |
|                 | 8"              | 14" | 10 1/4" |
| 12 x 8          | 7"              | 13" | 9 3/4"  |
|                 | 8"              | 14" | 10 1/4" |
| 14 x 8          | 6"              | 13" | 12"     |
|                 | 7"              | 13" | 12"     |
|                 | 8"              | 14" | 12"     |
|                 | 9"              | 15" | 12"     |