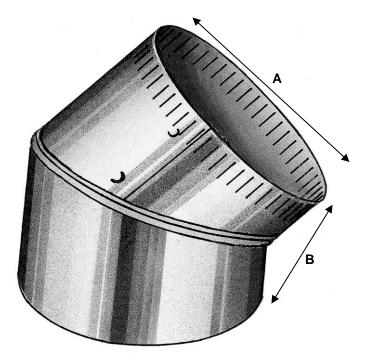

# MODEL No. 121 Adjustable 45 Degree Angle

## **DIMENSIONAL DATA**

SIZES AVAILABLE: 4" THROUGH 24" DIAMETER