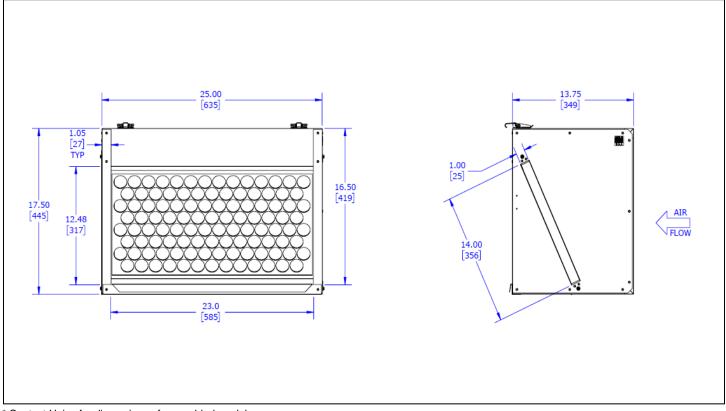

## RETURN AIR PLENUM MODULE DIMENSIONS

\* Contact Unico for dimensions of assembled modules.