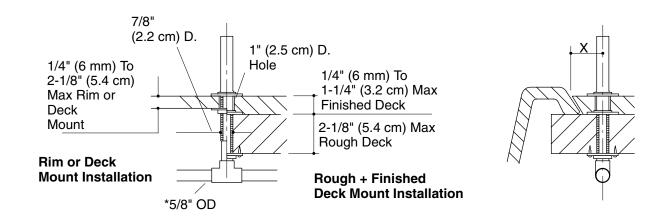

#### **Installation Notes**

Install this product according to the installation guide.

\* Indicates items to be supplied by installer. X= Distance from centerline of spout inlet to front of spout base plus 1/2" (1.3 cm).