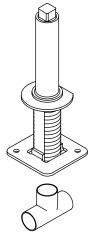

# BATH FILLER SPOUT SHANK K-411-K

## **Product Diagram**

#### **Features**

- Brass construction
- Bath- or deck-mount

### **Product Specification**

Bath- or deck-mount bath filler spout shank shall be of brass construction. Bath filler spout shank shall be Kohler Model K-411-K-NA.

USA: 1-800-4-KOHLER Canada: 1-800-964-5590 kohler.com