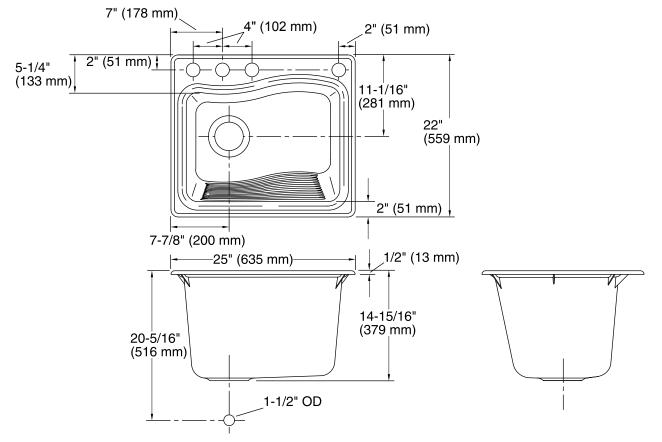

#### Features

- 27-inch minimum base cabinet width.
- KOHLER cast iron.
- Acid-resistant enamel finish.
- Single bowl.
- Under-mount.
- Integral washboard.
- Three oversized faucet holes with one oversized accessory hole to the right.
- Includes wire rack and soaking pan.
- 25" (635 mm) x 22" (559 mm)

#### **Technical Information**

| All product dimensions are nominal. |                                                                                     |  |  |
|-------------------------------------|-------------------------------------------------------------------------------------|--|--|
| Bowl configuration:                 | Single                                                                              |  |  |
| Installation:                       | Under-mount                                                                         |  |  |
| Bowl area                           | Length: 21-1/2" (546 mm)<br>Width: 14-3/4" (375 mm)<br>Bowl depth: 14-1/4" (362 mm) |  |  |
| Number of deck holes:               | 4                                                                                   |  |  |
| Faucet hole(s):                     | 2-3/8" (60 mm)                                                                      |  |  |
| Drain hole:                         | 3-5/8" (92 mm)                                                                      |  |  |
| Template:                           | 1079984-7, required, included                                                       |  |  |