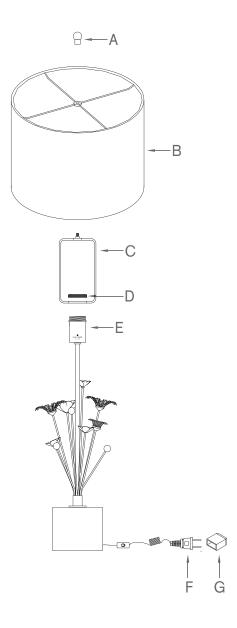

- 1. Carefully remove all parts from the carton.
- 2. Remove socket ring (D) from top of socket (E).
- 3. Place the bottom ring of harp (C) onto the threaded section of socket (E) and seure with socket ring (D).
- 4. Remove finial (A) from harp (C), attach lamp shade (B) to the top of harp (C) and secure with finial (A).
- 5. Insert light bulb (not included) into socket.
- 6. Remove plastic cover (G) from electrical plug (F).
- 7. Plug lamp into wall outlet.