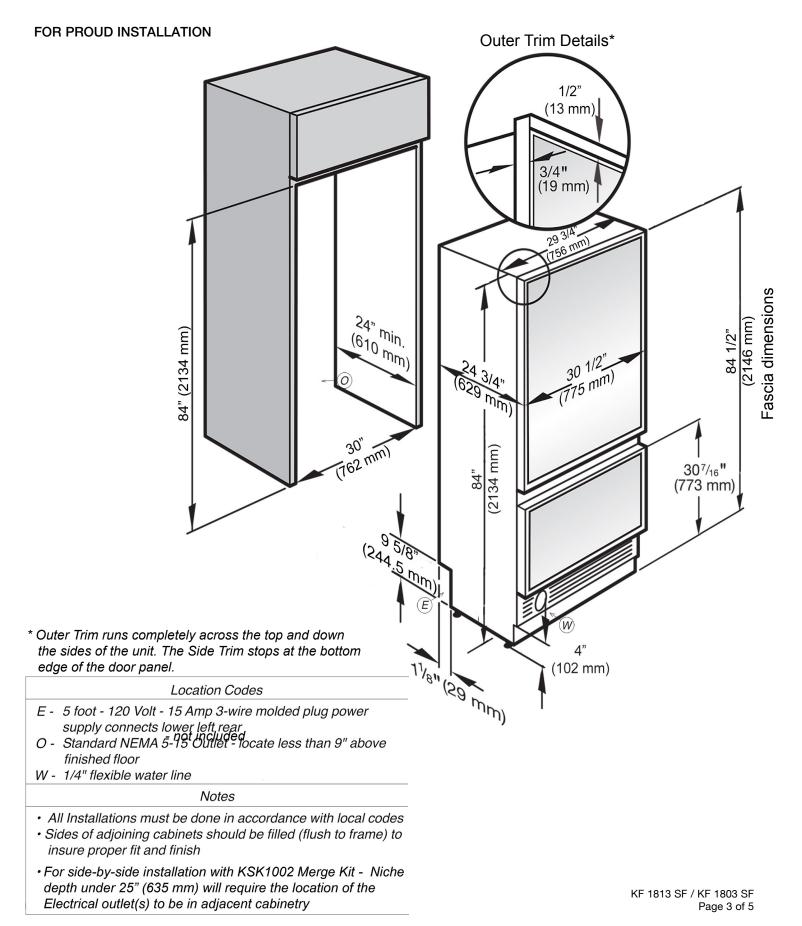

| SPECIFICATIONS                                   |                                                                                                                                                                                                                                                                                                                                                                                                                         |
|--------------------------------------------------|-------------------------------------------------------------------------------------------------------------------------------------------------------------------------------------------------------------------------------------------------------------------------------------------------------------------------------------------------------------------------------------------------------------------------|
| KF 1803 SF - Item 38180311USA - Right Hinged     |                                                                                                                                                                                                                                                                                                                                                                                                                         |
| KF 1813 SF - Item 38181311USA - Left Hinged      |                                                                                                                                                                                                                                                                                                                                                                                                                         |
| Overall Unit Width - Excluding Fascia Dimension  | 29³/₄" (756 mm)                                                                                                                                                                                                                                                                                                                                                                                                         |
| Overall Unit Height - Excluding Fascia Dimension | 84" (2134 mm)                                                                                                                                                                                                                                                                                                                                                                                                           |
| Overall Unit Depth - Excluding Fascia Dimension  | 24" (610 mm)                                                                                                                                                                                                                                                                                                                                                                                                            |
| Overall Fascia Dimensions                        | 30 <sup>1</sup> /2" (775 mm) W x 84 <sup>1</sup> /2" (2146 mm) H<br>x ³/4" (19 mm) D                                                                                                                                                                                                                                                                                                                                    |
| Niche                                            |                                                                                                                                                                                                                                                                                                                                                                                                                         |
| Minimum Cabinet Opening Width                    | 30" (762 mm)                                                                                                                                                                                                                                                                                                                                                                                                            |
| Minimum Cabinet Opening Height                   | 84" (2134 mm)                                                                                                                                                                                                                                                                                                                                                                                                           |
| Minimum Cabinet Opening Depth                    | 24" (610 mm)                                                                                                                                                                                                                                                                                                                                                                                                            |
| Interior Volume                                  |                                                                                                                                                                                                                                                                                                                                                                                                                         |
| Fresh Food Volume                                | 10.8 cu-ft (305.8 L)                                                                                                                                                                                                                                                                                                                                                                                                    |
| Freezer Volume                                   | 4.39 cu-ft (124.3 L)                                                                                                                                                                                                                                                                                                                                                                                                    |
| Plumbing                                         |                                                                                                                                                                                                                                                                                                                                                                                                                         |
| Water Supply Requirements                        | Connect to a cold water supply only. Do not<br>connect to a low-mineral or a reverse<br>osmosis system. Must be connected to a<br>shut-off valve. The water shut-off valve must<br>be accessible after installation. The water<br>pressure must be between 25 psi (1.7 bar)<br>and may not exceed 80 psi (5.5 bar). If the<br>pressure is higher than 80 psi (5.5 bar), a<br>pressure reducing valve must be installed. |
| Water Connection Line                            | Standard 1/4" O.D flexible water line. The maximum outer diameter of the water pipe (without fittings): 3/8" (10 mm). Water line is not included.                                                                                                                                                                                                                                                                       |
| Electrical                                       |                                                                                                                                                                                                                                                                                                                                                                                                                         |
| Electrical Requirements - Volts/Amps             | 110V / 120V, 60Hz, 15 Amps<br>In the case of side-by-side installations,<br>a separate outlet must be used for each<br>appliance.                                                                                                                                                                                                                                                                                       |
| Power Cord - Plug and length                     | NEMA 5-15 plug, 5 ft (1.52 m)                                                                                                                                                                                                                                                                                                                                                                                           |
| Shipping                                         |                                                                                                                                                                                                                                                                                                                                                                                                                         |
| Shipping Weight                                  | 522.5 lbs (237 kg)                                                                                                                                                                                                                                                                                                                                                                                                      |
| Shipping Dimensions                              | 33 <sup>1</sup> / <sub>2</sub> " W x 89 <sup>13</sup> / <sub>16</sub> " H x 29 <sup>1</sup> / <sub>4</sub> " D                                                                                                                                                                                                                                                                                                          |
| Support                                          |                                                                                                                                                                                                                                                                                                                                                                                                                         |
| Call Miele                                       | (800) 999-1360                                                                                                                                                                                                                                                                                                                                                                                                          |
| Miele Website                                    | ூwww.mieleusa.com                                                                                                                                                                                                                                                                                                                                                                                                       |
| 20/20 Link                                       | <sup>小</sup> 2020technologies.com                                                                                                                                                                                                                                                                                                                                                                                       |
| Please note the following:                       |                                                                                                                                                                                                                                                                                                                                                                                                                         |

- This specification sheet is for a single built-in unit.
- When combining multiple MasterCool units side-by-side, please refer to the Merging Kit specification sheet.

\*If design calls for a partition less than 6  $^{5/_{16}}$ " (160 mm) the left unit's cutout will require an additional  $^{1/_{8}}$ " (3 mm) to the width to allow installation of the Heating Mat/Merge Kit.

POWER SUPPLY AND WATER CONNECTION BACK VIEW

Electrical - 5 foot (1.52 m) - 120 Volt - 15 Amp - NEMA 5-15 molded plug Water line - 1/4" flexible water line - not included

DOOR PANEL DIMENSIONS WITHOUT OUTER TRIM DIMENSIONS