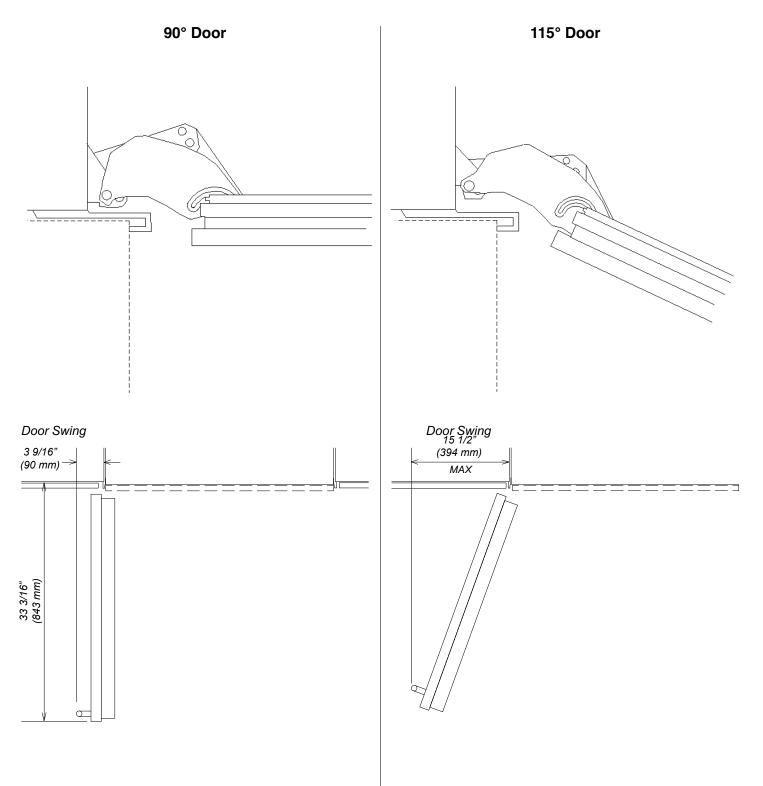

|

- This specification sheet is for a single built-in unit.
- When combining multiple MasterCool units side-by-side, please refer to the Merging Kit specification sheet.

\*If design calls for a partition less than 6  $^{5/_{16}}$ " (160 mm) the left unit's cutout will require an additional  $^{1/_{8}}$ " (3 mm) to the width to allow installation of the Heating Mat/Merge Kit.







POWER SUPPLY AND WATER CONNECTION BACK VIEW



Electrical - 5 foot (1.52 m) - 120 Volt - 15 Amp - NEMA 5-15 molded plug Water line - 1/4" flexible water line - not included

DOOR PANEL DIMENSIONS WITHOUT OUTER TRIM DIMENSIONS





#### HINGING DETAILS