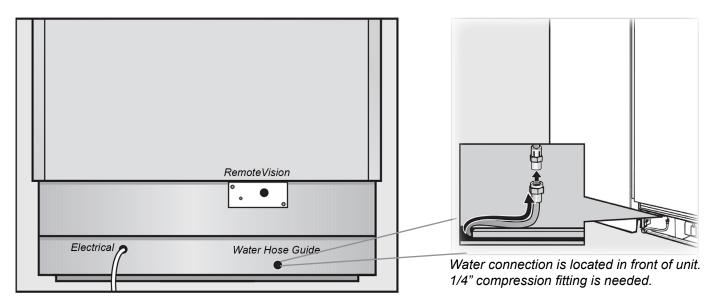

POWER SUPPLY AND WATER CONNECTION BACK VIEW

Electrical - 5 foot (1.52 m) - 120 Volt - 15 Amp - NEMA 5-15 molded plug Water line - 1/4" flexible water line - not included

DOOR PANEL DIMENSIONS WITHOUT OUTER TRIM DIMENSIONS