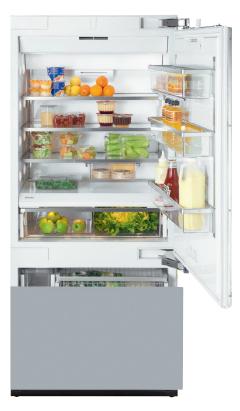

#### KF 1813 SF / KF 1803 SF Features:

- MasterCool controls
- ClearView lighting system
- Drop and Lock Shelves
- SmartFresh storage drawers
- FullView storage drawers
- Ice maker
- RemoteVision capable
- Acoustic door and temperature alarm
- Optical door and temperature alarm
- Energy Star