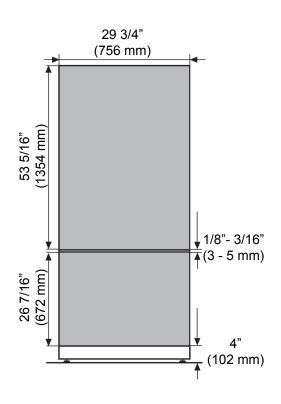

POWER SUPPLY AND WATER CONNECTION BACK VIEW

Electrical - 5 foot (1.52 m) - 120 Volt - 15 Amp - NEMA 5-15 molded plug Water line - 1/4" flexible water line - not included

DOOR PANEL DIMENSIONS WITHOUT OUTER TRIM DIMENSIONS