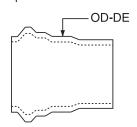

### **FEATURES & BENEFITS:**

- A thicker bell that results in a more robust fitting.
- A consistent O.D. for each size, simplifying the restraint selection.
- Each fitting is labeled with the O.D. information for easy identification and restraint selection.

## STANDARD PRODUCT OFFERING

4" to 16" - PR 235psi (DR18)

**Note:** Other DR's and sizes up to 48" are available upon request.

| SIZE | MIN.   | MAX.   |
|------|--------|--------|
| 4"   | 5.44"  | 5.61"  |
| 6"   | 7.84"  | 8.03"  |
| 18"  | 10.29" | 10.55" |
| 10"  | 12.63" | 12.96" |
| 12"  | 15.07" | 15.46" |
| 14"  | 17.28" | 17.73" |
| 16"  | 19.64" | 20.17" |