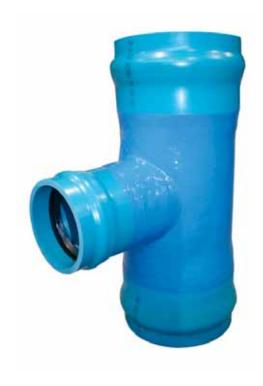

# "More Robust" fabricated fittings in sizes 4" to 16" for use on C900 and C905 pipe

Multi Fittings is now offering a new and improved fabricated fitting for C900/C905 pressure piping systems. Designed with a thicker bell, the standardized fitting provides a more robust bell than any other fabricated C900/C905 fitting currently offered in North America.

The new bells also have the same O.D. and thickness as the bells on Blue Brute and Centurion pipes providing a consistent O.D. throughout the entire offering.

### **FEATURES & BENEFITS:**

- A thicker bell that results in a more robust fitting.
- A consistent O.D. for each size, simplifying the restraint selection.
- Each fitting is labeled with the O.D. information for easy identification and restraint selection.