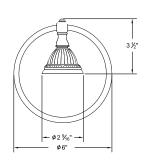

Robe Hook 8166QU \_

**Towel Ring** 8164QU \_

Paper Holder with Spring-Loaded Bar 8165QU

8168QU Soap Dish

Wire Basket (Rectangular) 8068WR

STRAS

Swarovski® and STRASS® are registered trademarks of Swarovski AG