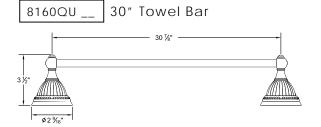

Robe Hook 8166QU \_

**Towel Ring** 8164QU \_

Paper Holder with Spring-Loaded Bar 8165QU

8168QU Soap Dish

Wire Basket (Rectangular) 8068WR

STRAS

Swarovski® and STRASS® are registered trademarks of Swarovski AG