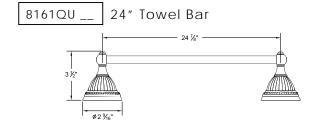

Robe Hook 8166QU \_

**Towel Ring** 8164QU \_

Paper Holder with Spring-Loaded Bar 8165QU

8168QU Soap Dish

Wire Basket (Rectangular) 8068WR

STRAS

Swarovski® and STRASS® are registered trademarks of Swarovski AG