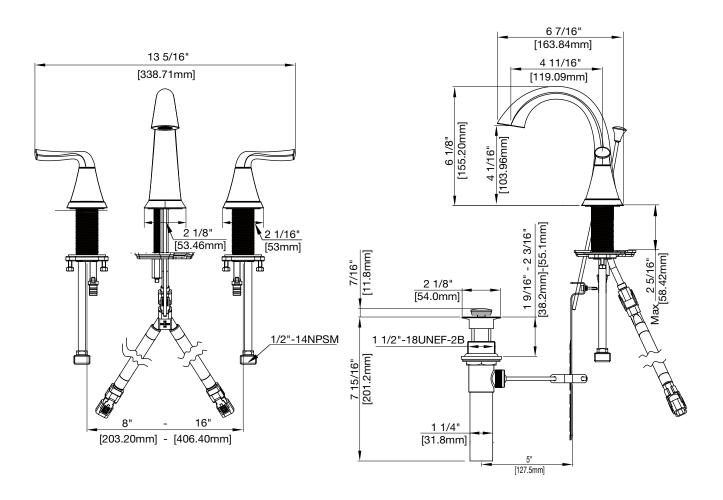

### TWO HANDLE WIDESPREAD LAVATORY FAUCET

#### Product Codes:

MIRWSCPR800CP (polished chrome) MIRWSCPR800BN (brushed nickel) MIRWSCPR800ORB (oil rubbed bronze) MIRWSCPR800PN (polished nickel)

- Ceramic disc cartridges
- Brass construction
- Replacement cartridge HOT -MIR3357027H
- Replacement cartridge COLD -MIR3357027C
- Metal handles
- With brass Pop-up
- Requires 3-hole sink
- Max. flow rate: 1.2 GPM at 60 PSI
- Quick connect hoses
- Lifetime limited warranty
- Meets ASME:A112.18.1
- cUPC/IAPMO listed
- ADA compliant

## TWO HANDLE WIDESPREAD LAVATORY FAUCET

### **Product Codes:**

MIRWSCPR800CP (polished chrome) MIRWSCPR800BN (brushed nickel) MIRWSCPR800ORB (oil rubbed bronze) MIRWSCPR800PN (polished nickel)