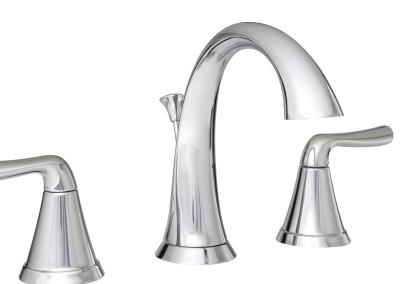

### TWO HANDLE WIDESPREAD LAVATORY FAUCET

#### Product Codes:

MIRWSCPR800CP (polished chrome) MIRWSCPR800BN (brushed nickel) MIRWSCPR800ORB (oil rubbed bronze) MIRWSCPR800PN (polished nickel)

- Ceramic disc cartridges
- Brass construction
- Replacement cartridge HOT -MIR3357027H
- Replacement cartridge COLD -MIR3357027C
- Metal handles
- With brass Pop-up
- Requires 3-hole sink
- Max. flow rate: 1.2 GPM at 60 PSI
- Quick connect hoses
- Lifetime limited warranty
- Meets ASME:A112.18.1
- cUPC/IAPMO listed
- ADA compliant

## TWO HANDLE WIDESPREAD LAVATORY FAUCET

### **Product Codes:**

MIRWSCPR800CP (polished chrome) MIRWSCPR800BN (brushed nickel) MIRWSCPR800ORB (oil rubbed bronze) MIRWSCPR800PN (polished nickel)