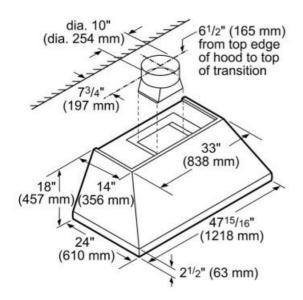

## **Performance**

- Three fan speeds
- Powerfully Quiet® ventilation systems
- Dimmer lighting for a soft lighting effect
- Dishwasher safe stainless steel baffle filters
- Dishwasher safe grease collection trays are easily removed
- Filter systems are highly efficient at capturing grease
- Vertical ducting direction
- Six different blowers to choose from the line up according to cooking needs
- Choose from Inline, Remote or Integrated Blowers
- Blowers sold separately
- Hood includes filters, backdraft damper and transition
- 10" Round duct size

40 hours of operation

| Amps (A)                                       | 15                                                                                             |
|------------------------------------------------|------------------------------------------------------------------------------------------------|
| Frequency (Hz)                                 | 60                                                                                             |
| Approval certificates                          | CSA                                                                                            |
| Plug type                                      | no plug                                                                                        |
| Net weight (lbs)                               | 42                                                                                             |
| Gross weight (lbs)                             | 47                                                                                             |
| Required distance above range/rangetop/cooktop | 30"/30"                                                                                        |
| Motor location                                 | without motor                                                                                  |
| Diameter of air duct (in) top                  | 10                                                                                             |
| Operating mode                                 | Ducted                                                                                         |
| Delay shut off modes                           | 10                                                                                             |
| Required accessories                           | Blower                                                                                         |
| Optional accessories                           | CHMHP4812N, CHMHP486N,<br>CHMHP48TSN, KHS48QS, PA48JBS,<br>RFPLT1000, RFPLT600, RJ310,<br>WC10 |
| Number of lights                               | 4                                                                                              |
| Type of lamps used                             | Halogen                                                                                        |
| Total power of the lamps (W)                   | 40                                                                                             |
| Grease filter material                         | Washable stainless steel                                                                       |