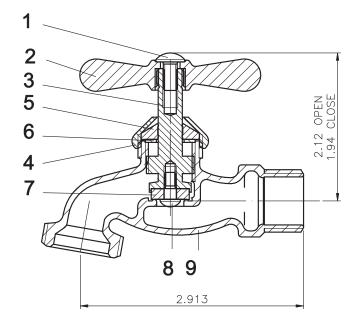

### **Model Numbers**

**PFX71DC** LF 1/2 BRS IPS HOSE BIBB **PFX71FC** LF 3/4 BRS IPS HOSE BIBB

PFX71DC

| No. | Part        | Material        | QTY |
|-----|-------------|-----------------|-----|
| 1   | Screw       | Brass           | 1   |
| 2   | Handle      | Zinc alloy      | 1   |
| 3   | Stem        | Low Lead Brass  | 1   |
| 4   | Packing nut | Brass           | 1   |
| 5   | Packing     | NBR             | 1   |
| 6   | Ring        | Stainless Steel | 1   |
| 7   | Seat        | NBR             | 1   |
| 8   | Screw       | Brass           | 1   |
| 9   | Body        | Low Lead Brass  | 1   |