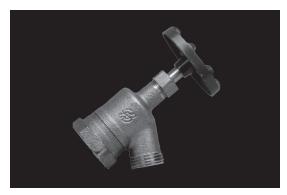

## PFX113FC

# Bent Nose Garden Valves

### Product Features

- Bronze body
- 125 psi
- Operating temperature: 40-160°F
- 3/4" Male hose thread outlet

#### **Model Numbers**

PFX113FC

LF 3/4 FIP BENT NOSE GRDN VLV

PFX113FC

PROFLO<sub>®</sub>

| No. | Part    | Material        | QTY |
|-----|---------|-----------------|-----|
| 1   | Screw   | Stainless Stell | 1   |
| 2   | Handle  | Zinc Alloy      | 1   |
| 3   | Nut     | Low Lead Brass  | 1   |
| 4   | Packing | NBR             | 1   |
| 5   | Body    | Low Lead Bronze | 1   |
| 6   | Stem    | Low Lead Brass  | 1   |
| 7   | Washer  | NBR             | 1   |
| 8   | Screw   | Stainless Stell | 1   |
| 9   | Washer  | Vulcanized      | 1   |
| 10  | Nut     | Low Lead Bronze | 1   |

## 1 2 4 3 6 5 7 8 9 10