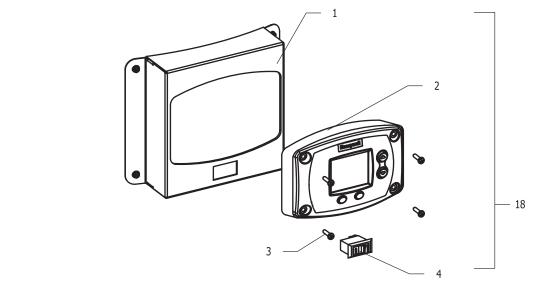

|      |                                                        | Model        |
|------|--------------------------------------------------------|--------------|
| Item | Description                                            | EF120T4003N  |
| 1    | Display Mount                                          | 239-50508-00 |
| 2    | Control Display-Honeywell Integrated Control w/Harness | 415-48231-00 |
| 3    | Screw-#8-18 X .75 for Control Display (4 req'd)        | 239-41104-00 |
| 4    | Main Power Switch                                      | 239-50586-00 |
| 5    | Transformer 120V to 24V                                | 233-50559-00 |
| 6    | Control Panel                                          | 239-50514-00 |
| 7    | Integrated Control Board                               | 233-53470-00 |
| 8    | Ground Wire                                            | 239-38951-91 |
| 9    | T-Stat Sensor Harness                                  | 239-53458-00 |
| 10   | High Voltage Spark Cable                               | 239-50887-00 |
| 11   | Flame Sensor Wire                                      | 239-48237-00 |
| 12   | Blower Modulation Harness                              | 239-48170-00 |
| 13   | Ignition Control Harness                               | 239-53460-00 |
| 14   | Power Cord Harness                                     | 239-53464-00 |
| 15   | Power Anode Module                                     | 239-46229-00 |
| 16   | Power Switch Harness                                   | 239-53459-00 |
| 17   | Blower Power Harness                                   | 239-53465-00 |
| 18   | Display Assembly*                                      | 243-51213-00 |
| 19   | Control Assembly*                                      | 243-53474-01 |