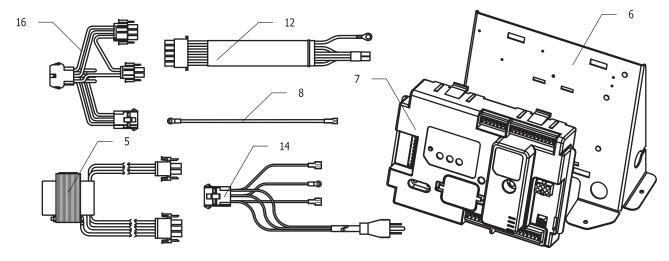

|      |                                                        | Model        |
|------|--------------------------------------------------------|--------------|
| Item | Description                                            | EF120T4003N  |
| 1    | Display Mount                                          | 239-50508-00 |
| 2    | Control Display-Honeywell Integrated Control w/Harness | 415-48231-00 |
| 3    | Screw-#8-18 X .75 for Control Display (4 req'd)        | 239-41104-00 |
| 4    | Main Power Switch                                      | 239-50586-00 |
| 5    | Transformer 120V to 24V                                | 233-50559-00 |
| 6    | Control Panel                                          | 239-50514-00 |
| 7    | Integrated Control Board                               | 233-53470-00 |
| 8    | Ground Wire                                            | 239-38951-91 |
| 9    | T-Stat Sensor Harness                                  | 239-53458-00 |
| 10   | High Voltage Spark Cable                               | 239-50887-00 |
| 11   | Flame Sensor Wire                                      | 239-48237-00 |
| 12   | Blower Modulation Harness                              | 239-48170-00 |
| 13   | Ignition Control Harness                               | 239-53460-00 |
| 14   | Power Cord Harness                                     | 239-53464-00 |
| 15   | Power Anode Module                                     | 239-46229-00 |
| 16   | Power Switch Harness                                   | 239-53459-00 |
| 17   | Blower Power Harness                                   | 239-53465-00 |
| 18   | Display Assembly*                                      | 243-51213-00 |
| 19   | Control Assembly*                                      | 243-53474-01 |