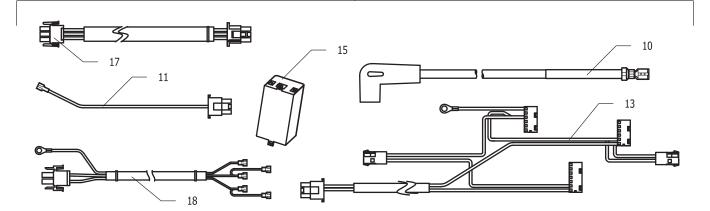

|      |                                                        | Model        |
|------|--------------------------------------------------------|--------------|
| Item | Description                                            | EF120T4003N  |
| 1    | Display Mount                                          | 239-50508-00 |
| 2    | Control Display-Honeywell Integrated Control w/Harness | 415-48231-00 |
| 3    | Screw-#8-18 X .75 for Control Display (4 req'd)        | 239-41104-00 |
| 4    | Main Power Switch                                      | 239-50586-00 |
| 5    | Transformer 120V to 24V                                | 233-50559-00 |
| 6    | Control Panel                                          | 239-50514-00 |
| 7    | Integrated Control Board                               | 233-53470-00 |
| 8    | Ground Wire                                            | 239-38951-91 |
| 9    | T-Stat Sensor Harness                                  | 239-53458-00 |
| 10   | High Voltage Spark Cable                               | 239-50887-00 |
| 11   | Flame Sensor Wire                                      | 239-48237-00 |
| 12   | Blower Modulation Harness                              | 239-48170-00 |
| 13   | Ignition Control Harness                               | 239-53460-00 |
| 14   | Power Cord Harness                                     | 239-53464-00 |
| 15   | Power Anode Module                                     | 239-46229-00 |
| 16   | Power Switch Harness                                   | 239-53459-00 |
| 17   | Blower Power Harness                                   | 239-53465-00 |
| 18   | Display Assembly*                                      | 243-51213-00 |
| 19   | Control Assembly*                                      | 243-53474-01 |