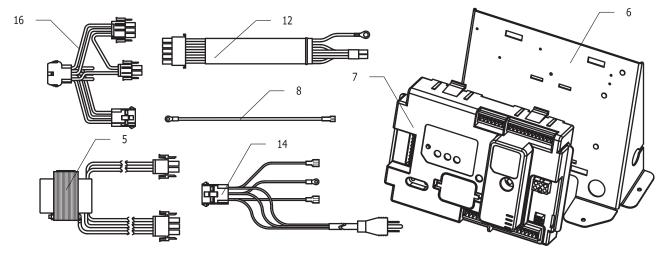

|      |                                                        | Model        |
|------|--------------------------------------------------------|--------------|
| Item | Description                                            | EF120T4003N  |
| 1    | Display Mount                                          | 239-50508-00 |
| 2    | Control Display-Honeywell Integrated Control w/Harness | 415-48231-00 |
| 3    | Screw-#8-18 X .75 for Control Display (4 req'd)        | 239-41104-00 |
| 4    | Main Power Switch                                      | 239-50586-00 |
| 5    | Transformer 120V to 24V                                | 233-50559-00 |
| 6    | Control Panel                                          | 239-50514-00 |
| 7    | Integrated Control Board                               | 233-53470-00 |
| 8    | Ground Wire                                            | 239-38951-91 |
| 9    | T-Stat Sensor Harness                                  | 239-53458-00 |
| 10   | High Voltage Spark Cable                               | 239-50887-00 |
| 11   | Flame Sensor Wire                                      | 239-48237-00 |
| 12   | Blower Modulation Harness                              | 239-48170-00 |
| 13   | Ignition Control Harness                               | 239-53460-00 |
| 14   | Power Cord Harness                                     | 239-53464-00 |
| 15   | Power Anode Module                                     | 239-46229-00 |
| 16   | Power Switch Harness                                   | 239-53459-00 |
| 17   | Blower Power Harness                                   | 239-53465-00 |
| 18   | Display Assembly*                                      | 243-51213-00 |
| 19   | Control Assembly*                                      | 243-53474-01 |