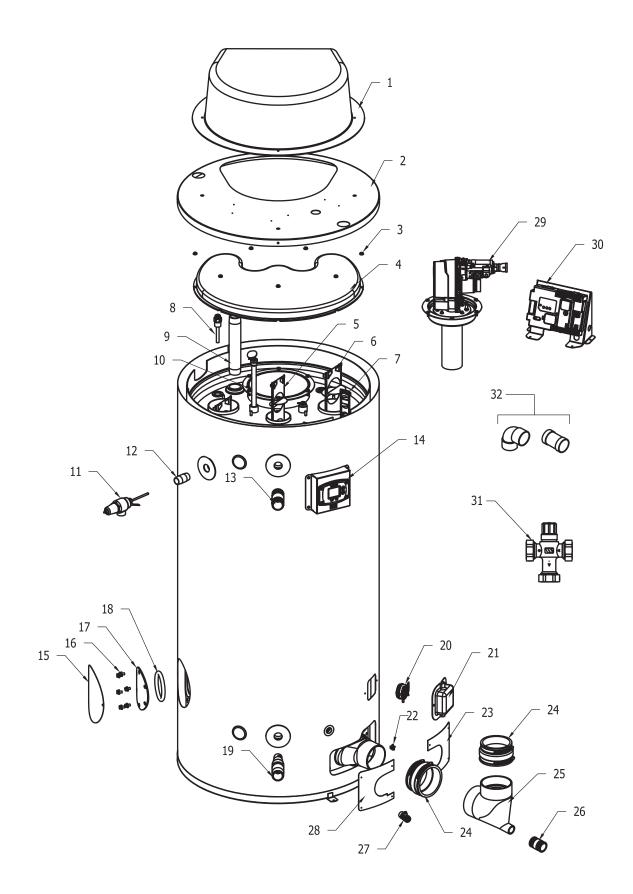

Dimensions and specifications subject to change without notice.

As required by the state of California Proposition 65.

| Item         Description         EF120T4003N           1         Surround with Latches         239-5381-00           2         Jacket Head         239-5381-00           3         Hex Nut 1/4-20 Serrated         239-43297-00           4         Exhaust Collector         239-43297-00           5         Baffle 4" Flue (1 req'd)         239-53308-00           7         Baffle 5" Flue (2 req'd)         239-53308-00           8         Sensor Well         239-45658-01           9         Top Outlet Nipple         229-40913-01           10         Power Anode (2 req'd)         224-46075-00           11         T&P Valve         230-33630-04           12         T&P Nipple         229-40913-01           10         Power Anode (2 req'd)         224-46075-00           11         T&P Valve         230-33630-04           12         T&P Valve         230-3363-04           13         Front Outlet Nipple         229-40913-02           14         Control Display Assembly         SEE PAGE 6           15         Cleanout Cover Access         243-20299-00           16         Screw 5/16 - 18 x 3/4 (5 req'd)         239-46037-01           17         Cleanout Cover         <                                                                             |      |                                 | Model        |
|---------------------------------------------------------------------------------------------------------------------------------------------------------------------------------------------------------------------------------------------------------------------------------------------------------------------------------------------------------------------------------------------------------------------------------------------------------------------------------------------------------------------------------------------------------------------------------------------------------------------------------------------------------------------------------------------------------------------------------------------------------------------------------------------------------------------------------------------------------------------------------------------------------------------------------------------------------------------------------------------------------------------------------------------------------------------------------------------------------------------------------------------------------------------------------------------------------------------------------------------------------------------------------------------------|------|---------------------------------|--------------|
| 2         Jacket Head         239-53427-00           3         Hex Nut 1/4-20 Serrated         239-53037-00           4         Exhaust Collector         239-53037-00           5         Baffle 4" Flue (1 req'd)         239-45039-00           6         Baffle 5" Flue (1 req'd)         239-45658-00           8         Sensor Well         239-45658-01           9         Top Outlet Nipple         229-40913-01           10         Power Anode (2 req'd)         224-46075-00           11         T&P Valve         230-33630-04           12         T&P Nipple         229-40913-01           10         Power Anode (2 req'd)         224-46075-00           11         T&P Valve         230-33630-04           12         T&P Nipple         229-50053-02           13         Front Outlet Nipple         229-40913-02           14         Control Display Assembly         SEE PAGE 6           15         Cleanout Cover Access         243-20299-00           16         Screw 5/16 - 18 x 3/4 (5 req'd)         239-32970-00           17         Cleanout Cover         205-18427-00           18         Cleanout Cover         205-18427-00           19         Inlet Diptube <t< td=""><td>Item</td><td>Description</td><td>EF120T4003N</td></t<>                   | Item | Description                     | EF120T4003N  |
| 3         Hex Nut 1/4-20 Serrated         239-43297-00           4         Exhaust Collector         239-53037-00           5         Baffle 4" Flue (1 req'd)         239-46099-00           6         Baffle 2" Flue (2 req'd)         239-4658-00           7         Baffle 2" Flue (19 Req'd)         239-46558-01           9         Top Outlet Nipple         239-46558-01           9         Top Outlet Nipple         239-43658-01           10         Power Anode (2 req'd)         224-46075-00           11         T&P Valve         230-33630-04           12         T&P Naple         229-50053-02           13         Front Outlet Nipple         229-50053-02           13         Front Outlet Nipple         229-40913-02           14         Control Display Assembly         SEE PAGE 6           15         Cleanout Cover Access         243-20299-00           16         Screw 5/16 - 18 x 3/4 (5 req'd)         239-3207-00           17         Cleanout Cover         205-18427-00           18         Cleanout Gasket         205-18427-00           19         Inlet Diptube         239-43238-03           20         Exhaust Limit Switch         239-43238-03           21 <td< td=""><td>1</td><td>Surround with Latches</td><td>239-53581-00</td></td<> | 1    | Surround with Latches           | 239-53581-00 |
| 4       Exhaust Collector       239-53037-00         5       Baffle 4" Flue (1 req'd)       239-46099-00         6       Baffle 5" Flue (2 req'd)       239-45658-00         7       Baffle 2" Flue (19 Req'd)       239-45658-00         8       Sensor Well       233-46558-01         9       Top Outlet Nipple       229-40913-01         10       Power Anode (2 req'd)       224-46075-00         11       T&P Nipple       229-50053-02         13       Front Outlet Nipple       229-40913-02         14       Control Display Assembly       SEE PAGE 6         15       Cleanout Cover Access       243-20299-00         16       Screw 5/16 - 18 x 3/4 (5 req'd)       239-4507-00         17       Cleanout Cover Access       243-20299-00         18       Cleanout Cover Access       243-20299-00         16       Screw 5/16 - 18 x 3/4 (5 req'd)       239-4503-01         17       Cleanout Gasket       205-18428-00         20       Exhaust Pressure Switch       239-4603-01         21       Intel Diptube       239-45338-00         22       Exhaust Limit Switch       239-43238-03         23       Service Door Right       239-53384-00                                                                                                                            | 2    | Jacket Head                     | 239-53427-00 |
| 5         Baffle 4" Flue (1 req'd)         239-46099-00           6         Baffle 5" Flue (2 req'd)         239-3308-00           7         Baffle 5" Flue (2 req'd)         239-4658-00           8         Sensor Well         233-46558-01           9         Top Outlet Nipple         229-40913-01           10         Power Anode (2 req'd)         224-46075-00           11         T&P Valve         230-33630-04           12         T&P Nipple         229-50053-02           13         Front Outlet Nipple         229-40913-01           14         Control Display Assembly         SEE PAGE 6           15         Cleanout Cover Access         243-20299-00           16         Screw 5/16 - 18 x 3/4 (5 req'd)         239-32970-00           17         Cleanout Cover         205-18428-00           18         Cleanout Cover         205-18427-00           19         Inlet Diptube         229-53188-00           20         Exhaust Pressure Switch         239-43238-03           21         Pressure Switch Cover         239-53487-00           22         Exhaust Limit Switch         239-53384-00           23         Exhaust Coupler         239-53385-00           23         Exha                                                                        | 3    | Hex Nut 1/4-20 Serrated         | 239-43297-00 |
| 6         Baffle 5" Flue (2 req'd)         239-53308-00           7         Baffle 2" Flue (19 Req'd)         239-45658-00           8         Sensor Well         233-46558-01           9         Top Outlet Nipple         229-40913-01           10         Power Anode (2 req'd)         224-46075-00           11         T&P Valve         230-33630-04           12         T&P Nipple         229-50053-02           13         Front Outlet Nipple         229-40913-02           14         Control Display Assembly         SEE PAGE 6           15         Cleanout Cover Access         243-20299-00           16         Screw 5/16 - 18 x 3/4 (5 req'd)         239-32970-00           17         Cleanout Cover         205-18428-00           18         Cleanout Cover         205-18427-00           19         Inlet Diptube         229-53188-00           20         Exhaust Pressure Switch         239-4037-01           21         Pressure Switch Cover         239-43238-03           22         Exhaust Limit Switch         239-53384-00           23         Exhaust Coupler         239-53384-00           24         Exhaust Coupler         239-53385-00           23         Drain Valv                                                                        | 4    | Exhaust Collector               | 239-53037-00 |
| 7       Baffle 2" Flue (19 Req'd)       239-45658-00         8       Sensor Well       233-46558-01         9       Top Outlet Nipple       229-40913-01         10       Power Anode (2 req'd)       224-46075-00         11       T&P Valve       230-33630-04         12       T&P Nipple       229-50053-02         13       Front Outlet Nipple       229-40913-01         14       Control Display Assembly       SEE PAGE 6         15       Cleanout Cover Access       243-20299-00         16       Screw 5/16 - 18 x 3/4 (5 req'd)       239-33970-00         17       Cleanout Cover       205-18428-00         18       Cleanout Cover       205-18427-00         19       Inlet Diptube       229-53188-00         20       Exhaust Pressure Switch       239-43037-01         21       Pressure Switch Cover       239-80281-03         22       Exhaust Limit Switch       239-53487-00         24       Exhaust Coupler       239-53487-00         24       Exhaust Coupler       239-53385-00         23       Service Door Right       239-53385-00         24       Exhaust Coupler       239-53385-00         25       Condensate Elbow                                                                                                                                      | 5    | Baffle 4" Flue (1 req'd)        | 239-46099-00 |
| 8         Sensor Well         233-46558-01           9         Top Outlet Nipple         229-40913-01           10         Power Anode (2 req'd)         224-46075-00           11         T&P Valve         230-33630-04           12         T&P Nipple         229-50053-02           13         Front Outlet Nipple         229-40913-02           14         Control Display Assembly         SEE PAGE 6           15         Cleanout Cover Access         243-20299-00           16         Screw 5/16 - 18 x 3/4 (5 req'd)         239-32970-00           17         Cleanout Cover         205-18428-00           18         Cleanout Cover         205-18428-00           18         Cleanout Gasket         205-18427-00           19         Inlet Diptube         229-53188-00           20         Exhaust Pressure Switch         239-46037-01           21         Pressure Switch Cover         239-46037-01           22         Exhaust Limit Switch         239-43238-03           23         Service Door Right         239-53384-00           24         Exhaust Coupler         239-53384-00           25         Condensate Coupler         239-53385-00           27         Drain Valve                                                                                 | 6    | Baffle 5" Flue (2 req'd)        | 239-53308-00 |
| 9         Top Outlet Nipple         229-40913-01           10         Power Anode (2 req'd)         224-46075-00           11         T&P Valve         230-33630-04           12         T&P Nipple         229-40913-02           13         Front Outlet Nipple         229-40913-02           14         Control Display Assembly         SEE PAGE 6           15         Cleanout Cover Access         243-20299-00           16         Screw 5/16 - 18 x 3/4 (5 req'd)         239-32970-00           17         Cleanout Cover         205-18428-00           18         Cleanout Gasket         205-18427-00           19         Inlet Diptube         229-40037-01           21         Pressure Switch         239-46037-01           21         Pressure Switch Cover         239-80281-03           22         Exhaust Limit Switch         239-53384-00           23         Service Door Right         239-53384-00           24         Exhaust Coupler         239-53384-00           25         Condensate Elbow         239-53386-00           26         Condensate Elbow         239-53386-00           27         Darin Valve         227-48070-02           28         Service Door Left                                                                                  | 7    | Baffle 2" Flue (19 Req'd)       | 239-45658-00 |
| 10         Power Anode (2 req'd)         224-46075-00           11         T&P Valve         230-33630-04           12         T&P Nipple         229-50053-02           13         Front Outlet Nipple         229-40913-02           14         Control Display Assembly         SEE PAGE 6           15         Cleanout Cover Access         243-20299-00           16         Screw 5/16 - 18 x 3/4 (5 req'd)         239-32970-00           17         Cleanout Cover         220-518428-00           18         Cleanout Gasket         205-18427-00           19         Inlet Diptube         229-53188-00           20         Exhaust Pressure Switch         239-46037-01           21         Pressure Switch Cover         239-80281-03           22         Exhaust Limit Switch         239-53384-00           23         Service Door Right         239-53384-00           24         Exhaust Coupler         239-53385-00           23         Service Door Left         239-53385-00           24         Exprise Door Left         239-53486-00           29         Burner Assembly (Specify Model)         SEE PAGE 4           30         Control Panel Assembly         SEE PAGE 6           31                                                                           | 8    | Sensor Well                     | 233-46558-01 |
| 11       T&P Valve       230-33630-04         12       T&P Nipple       229-50053-02         13       Front Outlet Nipple       229-40913-02         14       Control Display Assembly       SEE PAGE 6         15       Cleanout Cover Access       243-20299-00         16       Screw 5/16 - 18 x 3/4 (5 reg'd)       239-32970-00         17       Cleanout Cover       205-18428-00         18       Cleanout Gasket       205-18428-00         19       Inlet Diptube       229-53188-00         20       Exhaust Pressure Switch       239-46037-01         21       Pressure Switch Cover       239-80281-03         22       Exhaust Limit Switch       239-43238-03         23       Service Door Right       239-53487-00         24       Exhaust Coupler       239-53384-00         25       Condensate Elbow       239-53385-00         26       Condensate Coupler       239-53385-00         27       Drain Valve       227-48070-02         28       Service Door Left       239-53486-00         29       Burner Assembly (Specify Model)       SEE PAGE 6         31       Thermostatic Mixing (Optional)       239-51778-00                                                                                                                                                   | 9    | Top Outlet Nipple               | 229-40913-01 |
| 12         T&P Nipple         229-50053-02           13         Front Outlet Nipple         229-40913-02           14         Control Display Assembly         SEE PAGE 6           15         Cleanout Cover Access         243-20299-00           16         Screw 5/16 - 18 x 3/4 (5 req'd)         239-32970-00           17         Cleanout Cover         205-18428-00           18         Cleanout Gasket         205-18428-00           19         Inlet Diptube         229-53188-00           20         Exhaust Pressure Switch         239-46037-01           21         Pressure Switch Cover         239-480281-03           22         Exhaust Limit Switch         239-43238-03           23         Service Door Right         239-53384-00           24         Exhaust Coupler         239-53384-00           25         Condensate Elbow         239-53384-00           26         Condensate Coupler         239-53385-00           27         Drain Valve         227-48070-02           28         Service Door Left         239-53486-00           29         Burner Assembly (Specify Model)         SEE PAGE 6           31         Thermostatic Mixing (Optional)         239-51778-00                                                                                | 10   | Power Anode (2 req'd)           | 224-46075-00 |
| 13         Front Outlet Nipple         229-40913-02           14         Control Display Assembly         SEE PAGE 6           15         Cleanout Cover Access         243-20299-00           16         Screw 5/16 - 18 x 3/4 (5 req'd)         239-32970-00           17         Cleanout Cover         205-18428-00           18         Cleanout Gasket         205-18427-00           19         Inlet Diptube         229-53188-00           20         Exhaust Pressure Switch         239-46037-01           21         Pressure Switch Cover         239-80281-03           22         Exhaust Limit Switch         239-43238-03           23         Service Door Right         239-53487-00           24         Exhaust Coupler         239-53384-00           25         Condensate Elbow         239-53385-00           27         Drain Valve         227-48070-02           28         Service Door Left         239-53486-00           29         Burner Assembly (Specify Model)         SEE PAGE 4           30         Control Panel Assembly         SEE PAGE 6           31         Thermostatic Mixing (Optional)         239-51778-00                                                                                                                                    | 11   | T&P Valve                       | 230-33630-04 |
| 14         Control Display Assembly         SEE PAGE 6           15         Cleanout Cover Access         243-20299-00           16         Screw 5/16 - 18 x 3/4 (5 req'd)         239-32970-00           17         Cleanout Cover         205-18428-00           18         Cleanout Gasket         205-18427-00           19         Inlet Diptube         229-53188-00           20         Exhaust Pressure Switch         239-46037-01           21         Pressure Switch Cover         239-80281-03           22         Exhaust Limit Switch         239-43238-03           23         Service Door Right         239-53487-00           24         Exhaust Coupler         239-53384-00           25         Condensate Elbow         239-53385-00           27         Drain Valve         227-48070-02           28         Service Door Left         239-53486-00           29         Burner Assembly (Specify Model)         SEE PAGE 4           30         Control Panel Assembly         SEE PAGE 6           31         Thermostatic Mixing (Optional)         239-51778-00                                                                                                                                                                                                  | 12   |                                 | 229-50053-02 |
| 15         Cleanout Cover Access         243-20299-00           16         Screw 5/16 - 18 x 3/4 (5 req'd)         239-32970-00           17         Cleanout Cover         205-18428-00           18         Cleanout Gasket         205-18428-00           19         Inlet Diptube         229-53188-00           20         Exhaust Pressure Switch         239-46037-01           21         Pressure Switch Cover         239-480281-03           22         Exhaust Limit Switch         239-43238-03           23         Service Door Right         239-53384-00           24         Exhaust Coupler         239-53384-00           25         Condensate Elbow         239-53385-00           27         Drain Valve         227-48070-02           28         Service Door Left         239-53486-00           29         Burner Assembly (Specify Model)         SEE PAGE 4           30         Control Panel Assembly         SEE PAGE 6           31         Thermostatic Mixing (Optional)         239-51778-00                                                                                                                                                                                                                                                                  | 13   | Front Outlet Nipple             | 229-40913-02 |
| 16         Screw 5/16 - 18 x 3/4 (5 req'd)         239-32970-00           17         Cleanout Cover         205-18428-00           18         Cleanout Gasket         205-18427-00           19         Inlet Diptube         229-53188-00           20         Exhaust Pressure Switch         239-46037-01           21         Pressure Switch Cover         239-80281-03           22         Exhaust Limit Switch         239-43238-03           23         Service Door Right         239-53487-00           24         Exhaust Coupler         239-53384-00           25         Condensate Elbow         239-53384-00           26         Condensate Elbow         239-53385-00           27         Drain Valve         227-48070-02           28         Service Door Left         239-53486-00           29         Burner Assembly (Specify Model)         SEE PAGE 4           30         Control Panel Assembly         SEE PAGE 6           31         Thermostatic Mixing (Optional)         239-51778-00                                                                                                                                                                                                                                                                        | 14   | Control Display Assembly        | SEE PAGE 6   |
| 17       Cleanout Cover       205-18428-00         18       Cleanout Gasket       205-18427-00         19       Inlet Diptube       229-53188-00         20       Exhaust Pressure Switch       239-46037-01         21       Pressure Switch Cover       239-80281-03         22       Exhaust Limit Switch       239-43238-03         23       Service Door Right       239-53487-00         24       Exhaust Coupler       239-53384-00         25       Condensate Elbow       239-53384-00         26       Condensate Elbow       239-53385-00         27       Drain Valve       227-48070-02         28       Service Door Left       239-53486-00         29       Burner Assembly (Specify Model)       SEE PAGE 4         30       Control Panel Assembly       SEE PAGE 6         31       Thermostatic Mixing (Optional)       239-51778-00                                                                                                                                                                                                                                                                                                                                                                                                                                          | 15   | Cleanout Cover Access           | 243-20299-00 |
| 18         Cleanout Gasket         205-18427-00           19         Inlet Diptube         229-53188-00           20         Exhaust Pressure Switch         239-46037-01           21         Pressure Switch Cover         239-80281-03           22         Exhaust Limit Switch         239-43238-03           23         Service Door Right         239-53487-00           24         Exhaust Coupler         239-53384-00           25         Condensate Elbow         239-53384-00           26         Condensate Elbow         239-53385-00           27         Drain Valve         227-48070-02           28         Service Door Left         239-53486-00           29         Burner Assembly (Specify Model)         SEE PAGE 4           30         Control Panel Assembly         SEE PAGE 6           31         Thermostatic Mixing (Optional)         239-51778-00                                                                                                                                                                                                                                                                                                                                                                                                           | 16   | Screw 5/16 - 18 x 3/4 (5 req'd) | 239-32970-00 |
| 19         Inlet Diptube         229-53188-00           20         Exhaust Pressure Switch         239-46037-01           21         Pressure Switch Cover         239-80281-03           22         Exhaust Limit Switch         239-43238-03           23         Service Door Right         239-53487-00           24         Exhaust Coupler         239-53384-00           25         Condensate Elbow         239-53384-00           26         Condensate Elbow         239-53385-00           27         Drain Valve         227-48070-02           28         Service Door Left         239-53486-00           29         Burner Assembly (Specify Model)         SEE PAGE 4           30         Control Panel Assembly         SEE PAGE 6           31         Thermostatic Mixing (Optional)         239-51778-00                                                                                                                                                                                                                                                                                                                                                                                                                                                                     | 17   | Cleanout Cover                  | 205-18428-00 |
| 20       Exhaust Pressure Switch       239-46037-01         21       Pressure Switch Cover       239-80281-03         22       Exhaust Limit Switch       239-43238-03         23       Service Door Right       239-53487-00         24       Exhaust Coupler       239-53384-00         25       Condensate Elbow       239-53384-00         26       Condensate Coupler       239-53385-00         27       Drain Valve       227-48070-02         28       Service Door Left       239-53486-00         29       Burner Assembly (Specify Model)       SEE PAGE 4         30       Control Panel Assembly       SEE PAGE 6         31       Thermostatic Mixing (Optional)       239-51778-00                                                                                                                                                                                                                                                                                                                                                                                                                                                                                                                                                                                                 | 18   | Cleanout Gasket                 | 205-18427-00 |
| 21       Pressure Switch Cover       239-80281-03         22       Exhaust Limit Switch       239-43238-03         23       Service Door Right       239-53487-00         24       Exhaust Coupler       239-53384-00         25       Condensate Elbow       239-53384-00         26       Condensate Coupler       239-53385-00         27       Drain Valve       227-48070-02         28       Service Door Left       239-53486-00         29       Burner Assembly (Specify Model)       SEE PAGE 4         30       Control Panel Assembly       SEE PAGE 6         31       Thermostatic Mixing (Optional)       239-51778-00                                                                                                                                                                                                                                                                                                                                                                                                                                                                                                                                                                                                                                                             | 19   | Inlet Diptube                   | 229-53188-00 |
| 22       Exhaust Limit Switch       239-43238-03         23       Service Door Right       239-53487-00         24       Exhaust Coupler       239-53384-00         25       Condensate Elbow       239-53384-00         26       Condensate Coupler       239-53385-00         27       Drain Valve       227-48070-02         28       Service Door Left       239-53486-00         29       Burner Assembly (Specify Model)       SEE PAGE 4         30       Control Panel Assembly       SEE PAGE 6         31       Thermostatic Mixing (Optional)       239-51778-00                                                                                                                                                                                                                                                                                                                                                                                                                                                                                                                                                                                                                                                                                                                       | 20   | Exhaust Pressure Switch         | 239-46037-01 |
| 23         Service Door Right         239-53487-00           24         Exhaust Coupler         239-53384-00           25         Condensate Elbow         239-53041-00           26         Condensate Coupler         239-53385-00           27         Drain Valve         227-48070-02           28         Service Door Left         239-53486-00           29         Burner Assembly (Specify Model)         SEE PAGE 4           30         Control Panel Assembly         SEE PAGE 6           31         Thermostatic Mixing (Optional)         239-51778-00                                                                                                                                                                                                                                                                                                                                                                                                                                                                                                                                                                                                                                                                                                                            | 21   |                                 | 239-80281-03 |
| 24         Exhaust Coupler         239-53384-00           25         Condensate Elbow         239-53041-00           26         Condensate Coupler         239-53385-00           27         Drain Valve         227-48070-02           28         Service Door Left         239-53486-00           29         Burner Assembly (Specify Model)         SEE PAGE 4           30         Control Panel Assembly         SEE PAGE 6           31         Thermostatic Mixing (Optional)         239-51778-00                                                                                                                                                                                                                                                                                                                                                                                                                                                                                                                                                                                                                                                                                                                                                                                         | 22   | Exhaust Limit Switch            | 239-43238-03 |
| 25         Condensate Elbow         239-53041-00           26         Condensate Coupler         239-53385-00           27         Drain Valve         227-48070-02           28         Service Door Left         239-53486-00           29         Burner Assembly (Specify Model)         SEE PAGE 4           30         Control Panel Assembly         SEE PAGE 6           31         Thermostatic Mixing (Optional)         239-51778-00                                                                                                                                                                                                                                                                                                                                                                                                                                                                                                                                                                                                                                                                                                                                                                                                                                                   | 23   | Service Door Right              | 239-53487-00 |
| 26Condensate Coupler239-53385-0027Drain Valve227-48070-0228Service Door Left239-53486-0029Burner Assembly (Specify Model)SEE PAGE 430Control Panel AssemblySEE PAGE 631Thermostatic Mixing (Optional)239-51778-00                                                                                                                                                                                                                                                                                                                                                                                                                                                                                                                                                                                                                                                                                                                                                                                                                                                                                                                                                                                                                                                                                 | 24   | Exhaust Coupler                 | 239-53384-00 |
| 27Drain Valve227-48070-0228Service Door Left239-53486-0029Burner Assembly (Specify Model)SEE PAGE 430Control Panel AssemblySEE PAGE 631Thermostatic Mixing (Optional)239-51778-00                                                                                                                                                                                                                                                                                                                                                                                                                                                                                                                                                                                                                                                                                                                                                                                                                                                                                                                                                                                                                                                                                                                 | 25   | Condensate Elbow                | 239-53041-00 |
| 28Service Door Left239-53486-0029Burner Assembly (Specify Model)SEE PAGE 430Control Panel AssemblySEE PAGE 631Thermostatic Mixing (Optional)239-51778-00                                                                                                                                                                                                                                                                                                                                                                                                                                                                                                                                                                                                                                                                                                                                                                                                                                                                                                                                                                                                                                                                                                                                          | 26   | Condensate Coupler              | 239-53385-00 |
| 29Burner Assembly (Specify Model)SEE PAGE 430Control Panel AssemblySEE PAGE 631Thermostatic Mixing (Optional)239-51778-00                                                                                                                                                                                                                                                                                                                                                                                                                                                                                                                                                                                                                                                                                                                                                                                                                                                                                                                                                                                                                                                                                                                                                                         | 27   | Drain Valve                     | 227-48070-02 |
| 30Control Panel AssemblySEE PAGE 631Thermostatic Mixing (Optional)239-51778-00                                                                                                                                                                                                                                                                                                                                                                                                                                                                                                                                                                                                                                                                                                                                                                                                                                                                                                                                                                                                                                                                                                                                                                                                                    | 28   | Service Door Left               | 239-53486-00 |
| 31 Thermostatic Mixing (Optional) 239-51778-00                                                                                                                                                                                                                                                                                                                                                                                                                                                                                                                                                                                                                                                                                                                                                                                                                                                                                                                                                                                                                                                                                                                                                                                                                                                    | 29   | Burner Assembly (Specify Model) | SEE PAGE 4   |
|                                                                                                                                                                                                                                                                                                                                                                                                                                                                                                                                                                                                                                                                                                                                                                                                                                                                                                                                                                                                                                                                                                                                                                                                                                                                                                   | 30   | Control Panel Assembly          | SEE PAGE 6   |
|                                                                                                                                                                                                                                                                                                                                                                                                                                                                                                                                                                                                                                                                                                                                                                                                                                                                                                                                                                                                                                                                                                                                                                                                                                                                                                   | 31   | Thermostatic Mixing (Optional)  | 239-51778-00 |
|                                                                                                                                                                                                                                                                                                                                                                                                                                                                                                                                                                                                                                                                                                                                                                                                                                                                                                                                                                                                                                                                                                                                                                                                                                                                                                   | 32   |                                 | 239-53455-00 |