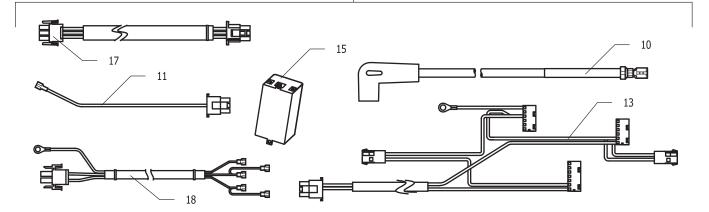

|      |                                                        | Model        |
|------|--------------------------------------------------------|--------------|
| Item | Description                                            | EF120T4003N  |
| 1    | Display Mount                                          | 239-50508-00 |
| 2    | Control Display-Honeywell Integrated Control w/Harness | 415-48231-00 |
| 3    | Screw-#8-18 X .75 for Control Display (4 req'd)        | 239-41104-00 |
| 4    | Main Power Switch                                      | 239-50586-00 |
| 5    | Transformer 120V to 24V                                | 233-50559-00 |
| 6    | Control Panel                                          | 239-50514-00 |
| 7    | Integrated Control Board                               | 233-53470-00 |
| 8    | Ground Wire                                            | 239-38951-91 |
| 9    | T-Stat Sensor Harness                                  | 239-53458-00 |
| 10   | High Voltage Spark Cable                               | 239-50887-00 |
| 11   | Flame Sensor Wire                                      | 239-48237-00 |
| 12   | Blower Modulation Harness                              | 239-48170-00 |
| 13   | Ignition Control Harness                               | 239-53460-00 |
| 14   | Power Cord Harness                                     | 239-53464-00 |
| 15   | Power Anode Module                                     | 239-46229-00 |
| 16   | Power Switch Harness                                   | 239-53459-00 |
| 17   | Blower Power Harness                                   | 239-53465-00 |
| 18   | Display Assembly*                                      | 243-51213-00 |
| 19   | Control Assembly*                                      | 243-53474-01 |