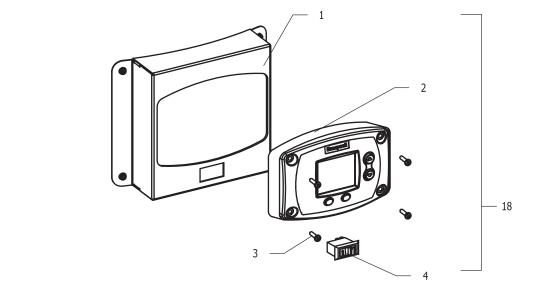

|      |                                                        | Model        |
|------|--------------------------------------------------------|--------------|
| Item | Description                                            | EF120T4003N  |
| 1    | Display Mount                                          | 239-50508-00 |
| 2    | Control Display-Honeywell Integrated Control w/Harness | 415-48231-00 |
| 3    | Screw-#8-18 X .75 for Control Display (4 req'd)        | 239-41104-00 |
| 4    | Main Power Switch                                      | 239-50586-00 |
| 5    | Transformer 120V to 24V                                | 233-50559-00 |
| 6    | Control Panel                                          | 239-50514-00 |
| 7    | Integrated Control Board                               | 233-53470-00 |
| 8    | Ground Wire                                            | 239-38951-91 |
| 9    | T-Stat Sensor Harness                                  | 239-53458-00 |
| 10   | High Voltage Spark Cable                               | 239-50887-00 |
| 11   | Flame Sensor Wire                                      | 239-48237-00 |
| 12   | Blower Modulation Harness                              | 239-48170-00 |
| 13   | Ignition Control Harness                               | 239-53460-00 |
| 14   | Power Cord Harness                                     | 239-53464-00 |
| 15   | Power Anode Module                                     | 239-46229-00 |
| 16   | Power Switch Harness                                   | 239-53459-00 |
| 17   | Blower Power Harness                                   | 239-53465-00 |
| 18   | Display Assembly*                                      | 243-51213-00 |
| 19   | Control Assembly*                                      | 243-53474-01 |