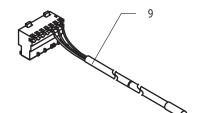

|      |                                                        | Model        |
|------|--------------------------------------------------------|--------------|
| Item | Description                                            | EF120T4003N  |
| 1    | Display Mount                                          | 239-50508-00 |
| 2    | Control Display-Honeywell Integrated Control w/Harness | 415-48231-00 |
| 3    | Screw-#8-18 X .75 for Control Display (4 req'd)        | 239-41104-00 |
| 4    | Main Power Switch                                      | 239-50586-00 |
| 5    | Transformer 120V to 24V                                | 233-50559-00 |
| 6    | Control Panel                                          | 239-50514-00 |
| 7    | Integrated Control Board                               | 233-53470-00 |
| 8    | Ground Wire                                            | 239-38951-91 |
| 9    | T-Stat Sensor Harness                                  | 239-53458-00 |
| 10   | High Voltage Spark Cable                               | 239-50887-00 |
| 11   | Flame Sensor Wire                                      | 239-48237-00 |
| 12   | Blower Modulation Harness                              | 239-48170-00 |
| 13   | Ignition Control Harness                               | 239-53460-00 |
| 14   | Power Cord Harness                                     | 239-53464-00 |
| 15   | Power Anode Module                                     | 239-46229-00 |
| 16   | Power Switch Harness                                   | 239-53459-00 |
| 17   | Blower Power Harness                                   | 239-53465-00 |
| 18   | Display Assembly*                                      | 243-51213-00 |
| 19   | Control Assembly*                                      | 243-53474-01 |