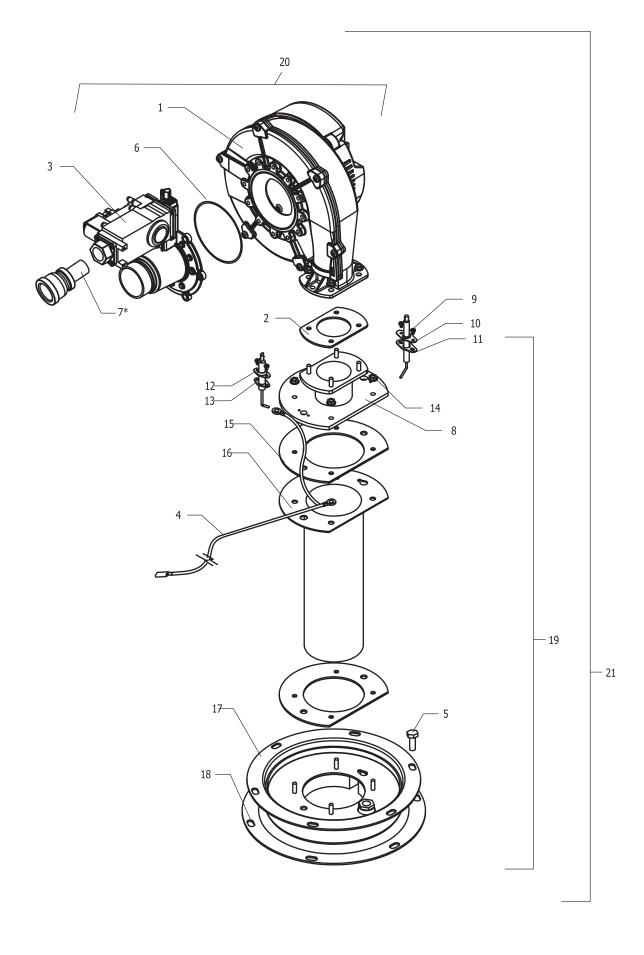

|      |                                                        | Model        |
|------|--------------------------------------------------------|--------------|
| Item | Description                                            | EF120T4003N  |
| 1    | Blower w/Gasket                                        | 415-51310-00 |
| 2    | Blower Transition Gasket                               | 239-43241-00 |
| 3    | Venturi & Gas Valve Assembly                           | 243-53478-01 |
| 4    | Ground Wire                                            | 239-51994-00 |
| 5    | Washer - #10 Lockwasher (4 Req'd)                      | 239-18461-00 |
| 6    | Venturi Gasket ◊                                       | 239-51397-00 |
| 7    | Gas Piping assembly*                                   | 243-53497-00 |
| 8    | Screw 10-32 x .75 Skt Head Cap (4 Req'd)               | 239-43273-00 |
| 9    | Transition Tube Blower to Burner                       | 239-52974-00 |
| 10   | Screw - #8-32 x 1/4 (4 Req'd)                          | 239-43272-00 |
| 11   | Spark Rod                                              | 233-53078-00 |
| 12   | Gasket Spark Rod                                       | 239-43370-00 |
| 13   | Flame Sensor w/Gasket                                  | 415-43232-00 |
| 14   | Gasket Flame Sensor                                    | 239-43371-00 |
| 15   | Nut Hex Washer 1/4-20 Serrated(4 req'd for Trans Tube) | 239-43297-00 |
| 16   | Gasket Burner (2 Req'd)●                               | 239-53301-00 |
| 17   | Burner w/Gasket                                        | 265-53033-00 |
| 18   | Burner Mounting Assembly                               | 239-53027-00 |
| 19   | Combustion Assembly Gasket                             | 239-53445-00 |
| 20   | Screw 5/16-18 x 3/4 (5 Req'd)                          | 239-32970-00 |
| 21   | Burner Assembly *                                      | 243-53476-00 |
| 22   | Blower and Gas Valve Assembly *                        | 243-53480-01 |
| 23   | Assy-Complete Combustion System*                       | 243-53482-01 |

. . . .

\* Ordering a complete assembly may increase delivery time. Please order the specific component required for the ◊ Included with Item 1 & 3
• Included with Items 17 & 21

\* To be purchased seperatly