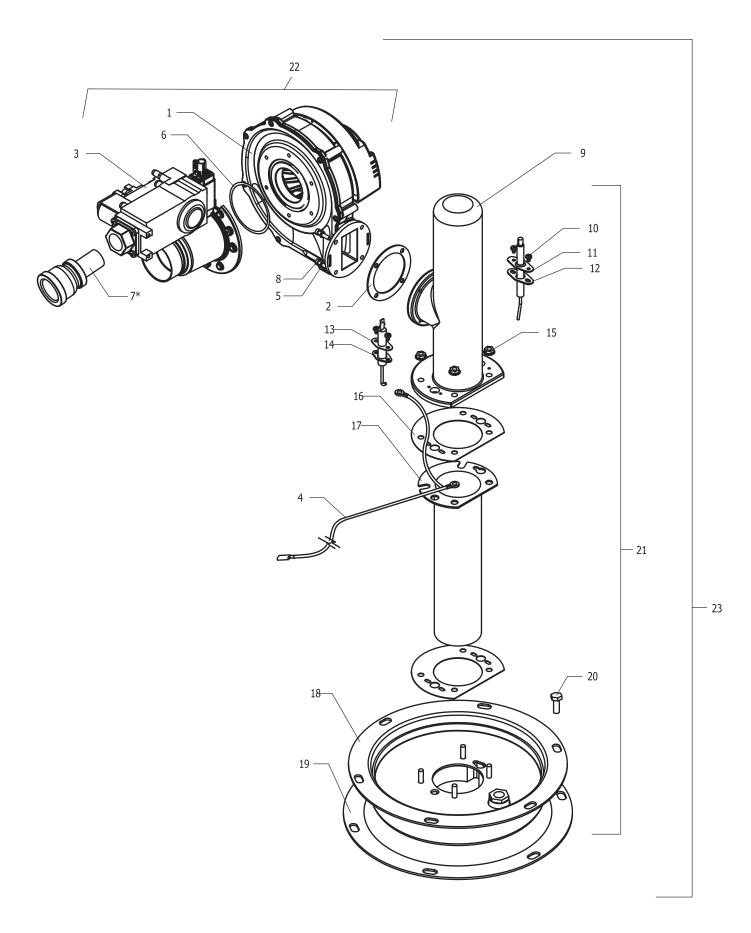

|      |                                                        | Model        |
|------|--------------------------------------------------------|--------------|
| Item | Description                                            | EF120T4003N  |
| 1    | Blower w/Gasket                                        | 415-51310-00 |
| 2    | Blower Transition Gasket                               | 239-43241-00 |
| 3    | Venturi & Gas Valve Assembly                           | 243-53478-01 |
| 4    | Ground Wire                                            | 239-51994-00 |
| 5    | Washer - #10 Lockwasher (4 Req'd)                      | 239-18461-00 |
| 6    | Venturi Gasket ◊                                       | 239-51397-00 |
| 7    | Gas Piping assembly*                                   | 243-53497-00 |
| 8    | Screw 10-32 x .75 Skt Head Cap (4 Req'd)               | 239-43273-00 |
| 9    | Transition Tube Blower to Burner                       | 239-52974-00 |
| 10   | Screw - #8-32 x 1/4 (4 Req'd)                          | 239-43272-00 |
| 11   | Spark Rod                                              | 233-53078-00 |
| 12   | Gasket Spark Rod                                       | 239-43370-00 |
| 13   | Flame Sensor w/Gasket                                  | 415-43232-00 |
| 14   | Gasket Flame Sensor                                    | 239-43371-00 |
| 15   | Nut Hex Washer 1/4-20 Serrated(4 req'd for Trans Tube) | 239-43297-00 |
| 16   | Gasket Burner (2 Req'd)●                               | 239-53301-00 |
| 17   | Burner w/Gasket                                        | 265-53033-00 |
| 18   | Burner Mounting Assembly                               | 239-53027-00 |
| 19   | Combustion Assembly Gasket                             | 239-53445-00 |
| 20   | Screw 5/16-18 x 3/4 (5 Req'd)                          | 239-32970-00 |
| 21   | Burner Assembly *                                      | 243-53476-00 |
| 22   | Blower and Gas Valve Assembly *                        | 243-53480-01 |
| 23   | Assy-Complete Combustion System*                       | 243-53482-01 |

. . . .

\* Ordering a complete assembly may increase delivery time. Please order the specific component required for the ◊ Included with Item 1 & 3
• Included with Items 17 & 21

\* To be purchased seperatly