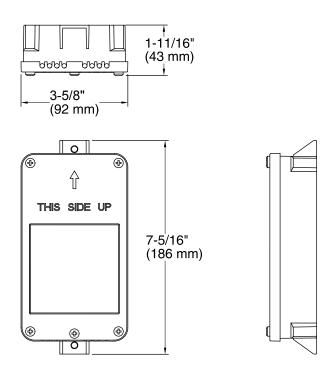

#### **Features**

- Universal input for 100 VAC to 240 VAC, 50/60-hertz operation.
- Powers up to eight Kohler Insight<sup>™</sup> AC touchless faucets.
- Ultra-low power consumption of 90 mA maximum.
- Regulated output of 3.5 VDC at 0.87 Amps.
- Short circuit and over voltage output protection.
- Class 2 electrical isolation.

## **Technology**

Switching power supply technology.

#### Installation

- Designed for portable or permanent hardwire installations.
- Supplied with 30-inch power cord for easy 120-volt installation.
- Rugged ABS construction suitable for conduit installation.



## Codes/Standards

UL 1951 CSA C22.2 No. 68 CSA C22.2 No. 14

# **KOHLER® Faucet Lifetime Limited Warranty**

See website for detailed warranty information.







## **Technical Information**

All product dimensions are nominal.

#### **Notes**

Install this product according to the installation guide.