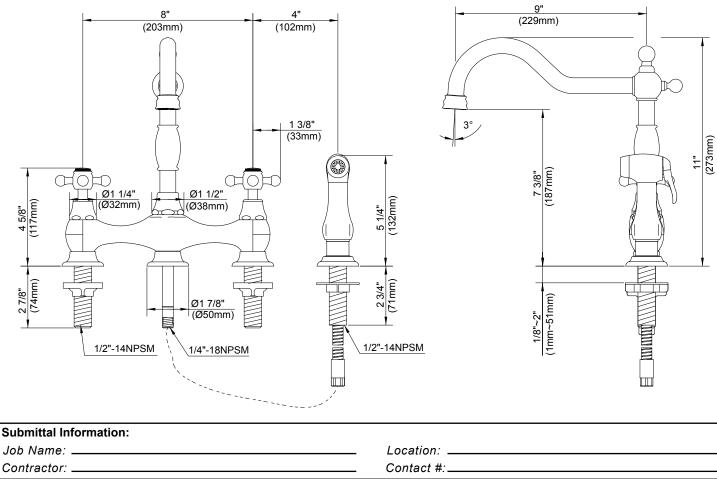

#### Model

D404457

Description

· Ceramic disc valves

Bridge style faucet

Meets CEC requirements

NSF/ANSI 372

• 11" high spout, 9" spout length Matching brass spray • 4 hole mount