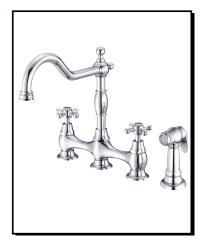

#### Model

D404457

Description

· Ceramic disc valves

Bridge style faucet

Meets CEC requirements

NSF/ANSI 372

• 11" high spout, 9" spout length Matching brass spray • 4 hole mount