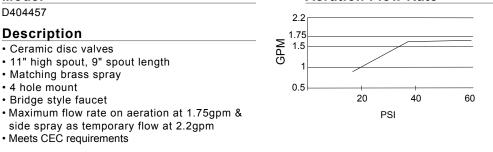

# D404457



## D404457

# SPECIFICATIONS

### OPULENCE™ TWO HANDLE KITCHEN FAUCET WITH SPRAY

#### Model

D404457

Description

· Ceramic disc valves

Bridge style faucet

Meets CEC requirements

NSF/ANSI 372

• 11" high spout, 9" spout length Matching brass spray • 4 hole mount

side spray as temporary flow at 2.2gpm

#### **Aeration Flow Rate**





#### **Finishes Available**

Chrome

· Other: Refer to Price List for additional finish



MEETS ASME A112.18.1M/A112.18.1

Standards

UPC

· ADA Accessibility Guidelines for Buildings and Facilities -309.4 Operation for Operable Parts

• ASME A112.18.1M/A112.18.1

#### Warranty

Danze products are covered by a manufacturer's limited "lifetime" warranty for manufacturing defects.

NSF/ANSI 372