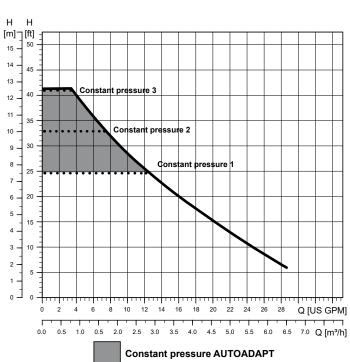

|  |
| Head, H:                 | max. 42 ft         |  |
| Watts:                   | 10-125 W           |  |
| Voltage:                 | 1 x 115V           |  |
| Liquid Temperature:      | 14° F to 230° F    |  |
| Flange to Flange Length  | 6.5"               |  |
| Pump Housing:            | Cast-iron          |  |
| Connection Type:         | Flanged Connection |  |

## **Product Offering**

| n flange with terminal<br>user interface |
|------------------------------------------|
|                                          |

#### **Performance Data**



### **Cross Reference Chart**

| GRUNDFOS   | TACO              | B&G        |
|------------|-------------------|------------|
| UPS 26-99F | 0011-F4<br>VR3452 | ecocirc XL |



www.grundfos.us www.grundfos.ca www.grundfos.mx



# GRUNDFOS X