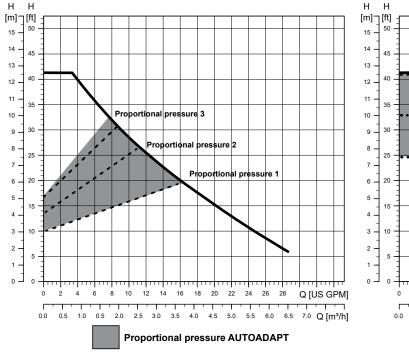

CATIONS

Heating Systems



be think innovate

#### ALPHA2 26-99 Technical Data

| ALPHA2 26-99 INFORMATION |                    |  |
|--------------------------|--------------------|--|
| Flow, Q:                 | max. 26 gpm        |  |
| Head, H:                 | max. 42 ft         |  |
| Watts:                   | 10-125 W           |  |
| Voltage:                 | 1 x 115V           |  |
| Liquid Temperature:      | 14° F to 230° F    |  |
| Flange to Flange Length  | 6.5"               |  |
| Pump Housing:            | Cast-iron          |  |
| Connection Type:         | Flanged Connection |  |

## **Product Offering**

| n flange with terminal<br>user interface |
|------------------------------------------|
|                                          |

#### **Performance Data**



### **Cross Reference Chart**

| GRUNDFOS   | TACO              | B&G        |
|------------|-------------------|------------|
| UPS 26-99F | 0011-F4<br>VR3452 | ecocirc XL |



www.grundfos.us www.grundfos.ca www.grundfos.mx



# GRUNDFOS X