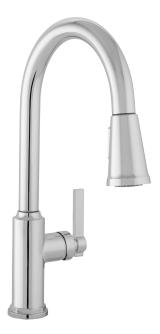

# GREYFIELD COLLECTION

### SINGLE HANDLE KITCHEN FAUCET

#### Product Codes:

MIRXCGF100MCP (polished chrome) MIRXCGF100MSS (stainless steel) MIRXCGF100MPN (polished nickel)

- Magnetic docking sprayhead
- Ceramic disc cartridge
- Metal handle
- Single hole or 3-hole sink installation
- 59" pull-down sprayer hose
- 11" pull-down sprayer hose reach
- Max. flow rate: 1.8 gpm at 60 psi
- With 360° swivel spout
- Optional deck plate
- 3 function sprayhead stream, full spray and pause
- Limited lifetime warranty
- Meets: ASME A112.18.1 / CSA B125.1
- NSF 61 compliant
- cUPC/IAPMO listed
- ADA compliant