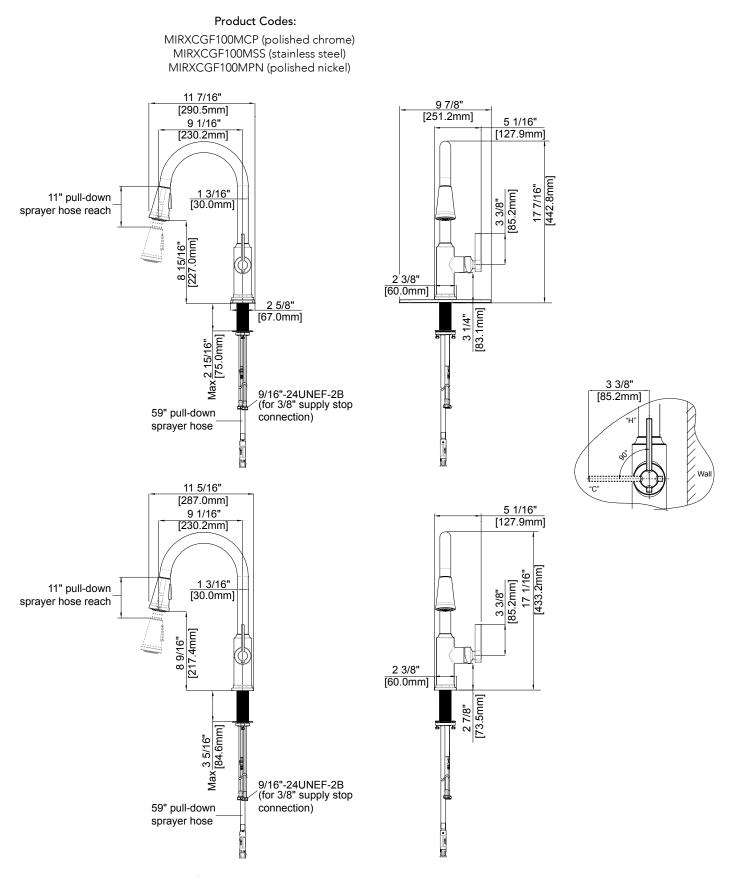

#### Product Codes:

MIRXCGF100MCP (polished chrome) MIRXCGF100MSS (stainless steel) MIRXCGF100MPN (polished nickel)

- Magnetic docking sprayhead
- Ceramic disc cartridge
- Metal handle
- Single hole or 3-hole sink installation
- 59" pull-down sprayer hose
- 11" pull-down sprayer hose reach
- Max. flow rate: 1.8 gpm at 60 psi
- With 360° swivel spout
- Optional deck plate
- 3 function sprayhead stream, full spray and pause
- Limited lifetime warranty
- Meets: ASME A112.18.1 / CSA B125.1
- NSF 61 compliant
- cUPC/IAPMO listed
- ADA compliant

## **GREYFIELD COLLECTION**

#### SINGLE HANDLE KITCHEN FAUCET

All dimensions are based on original specifications and are subject to change and variation.