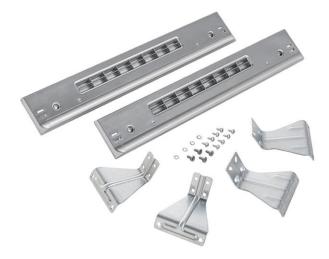

## **Product Description**

The Samsung SKK-BB Laundry Stacking Kit, in chrome, is compatible with Samsung 30 In. wide front load washers and dryers and saves you space in your home. To utilize your limited laundry space efficiently, you can use the stacking kit to fasten and organize your units with the dryer on top of the washer. This kit is compatible with Samsung: WF56H9100AG, WF56H9100AW, DV56H9100EG, DV56H9100GG, DV56H9100EW, and DV56H9100GW. All parts and detailed installation guide included for easy setup and the metal and plastic materials are tough and durable.

- Stacking Kit for Samsung Laundry Chrome
- Matching stacking kit for Samsung 30" wide front-load washers & dryers
- Securely fasten the dryer on top of the washer for space efficiency
- All parts and detailed installation guide included for easy setup
- Compatible with Samsung: WF56H9100AG, WF56H9100AW, DV56H9100EG, DV56H9100GG, DV56H9100EW, DV56H9100GW
- Chrome color compliments all Samsung laundry pairs
- Metal and plastic materials are tough and durable