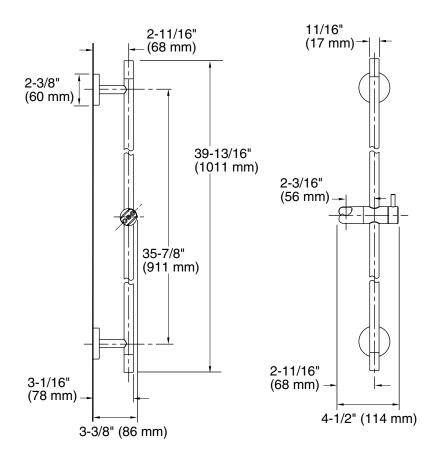

FEATURES P24456

- Integral handshower bracket
- Complements the Contemporary collection

| SPECIFIED MODEL         |                                                   |                      |                    |                     |               |
|-------------------------|---------------------------------------------------|----------------------|--------------------|---------------------|---------------|
| Model                   | Description                                       | Finishes             |                    |                     |               |
| P24456-00               | Contemporary Slidebar                             | ☐ CP Polished Chrome | ☐ AD Nickel Silver | ☐ AG Brushed Nickel | ☐ GN Gunmetal |
| Required Accessory      |                                                   |                      |                    |                     |               |
| P21661-00               | Contemporary Wall Supply Elbow                    | ☐ CP Polished Chrome | ☐ AD Nickel Silver | ☐ AG Brushed Nickel | ☐ GN Gunmetal |
| Recommended Accessories |                                                   |                      |                    |                     |               |
| P24843-00               | One <sub>™</sub> Wand Dual-Function<br>Handshower | ☐ CP Polished Chrome | ☐ AD Nickel Silver | ☐ AG Brushed Nickel | ☐ GN Gunmetal |
| P21660-00               | Contemporary Multi-Function<br>Handshower         | ☐ CP Polished Chrome | ☐ AD Nickel Silver | ☐ AG Brushed Nickel | ☐ GN Gunmetal |