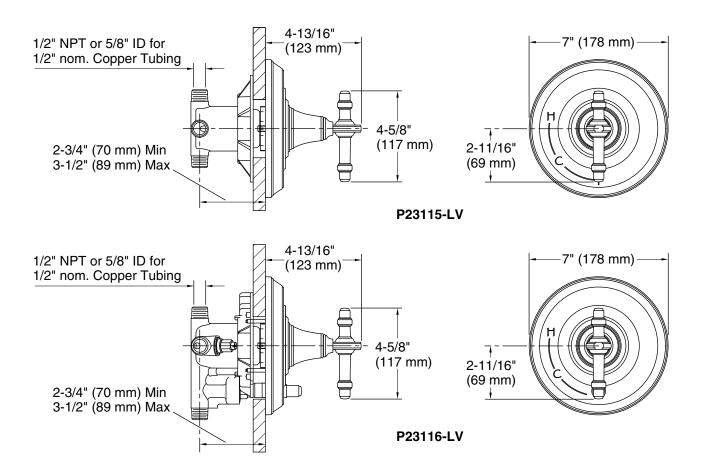

**FEATURES** 

P23115, P23116

- Solid brass construction for durability and reliability
- Pressure-balancing technology maintains water temperature within +/-3 degrees fahrenheit
- High-temperature limit stop helps eliminate scalding
- Complements the Inigo collection

| SPECIFIED MODEL   |                                                            |                    |                       |                        |                       |
|-------------------|------------------------------------------------------------|--------------------|-----------------------|------------------------|-----------------------|
| Model             | Description                                                | Finishes           |                       |                        |                       |
| P23115-LV         | Inigo Pressure Balance Trim, Lever Handle                  | CP Polished Chrome | ☐ AD Nickel<br>Silver | ☐ AG Brushed<br>Nickel | ☐ W6 Weathered Bronze |
| P23116-LV         | Inigo Pressure Balance Trim with Diverter,<br>Lever Handle | CP Polished Chrome | ☐ AD Nickel<br>Silver | ☐ AG Brushed<br>Nickel | ☐ W6 Weathered Bronze |
| Required Rough-in |                                                            |                    |                       |                        |                       |
| P19300-00         | Rough-in for P23115                                        | □ NA               |                       |                        |                       |
| P19300-WS         | Rough-in with Stops for P23115                             | □ NA               |                       |                        |                       |
| P29306-WS         | High-Flow Rough-in for P23115                              | □ NA               |                       |                        |                       |
| P29305-00         | Rough-in for P23116                                        | □ NA               | ·                     |                        |                       |
| P29305-WS         | Rough-in with Stops for P23116                             | □ NA               | ·                     |                        |                       |