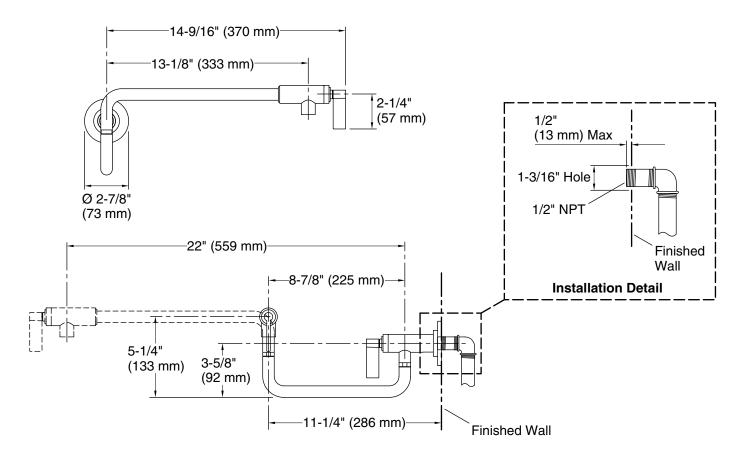

## FEATURES

- Solid brass construction for durability and reliability
- Patented streamline hinge technology
- Quarter-turn washerless ceramic disc valve
- Extensive 22" (559 mm) reach capability
- Complements the One kitchen faucet collection